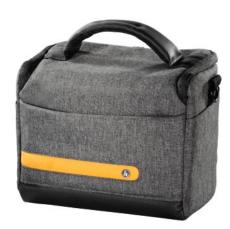

## **Equipment Bag**

00121307 "Terra" Camera Bag, 130, grey

## Highlightstext:

- Equipment pocket for the secure storage and protection of a digital camera with accessories
- The "Terra" range is synonymous with sustainable, high-quality products that are good for both you and the environment
- Both the inner and outer material are made from 100% recycled polyester
- Made from PET bottles which were turned into thread which conserves resources
- Compartment under the cover for storage media and accessories
- Double-zipper opening for easy handling
- Front compartment with zip fastener
- Two side compartments
- Wipeable base
- Detachable shoulder strap
- Trolley strap
- Quick-grab handle
- 1 adjustable inner divider

## **Technical characteristics:**

- Material: Recycled Polyester R-PET
- Model: Soft Case
- Inside Dimensions W x D x H: 20 x 10.5 x 16.5 cm
- Size Code: 130 - Weight: 375 g - Colour: Grey
- Line: Terra
- Product Division: Photo & Video
- Shade of colour: Grey - Suitable for: Photo - Usage: Photo