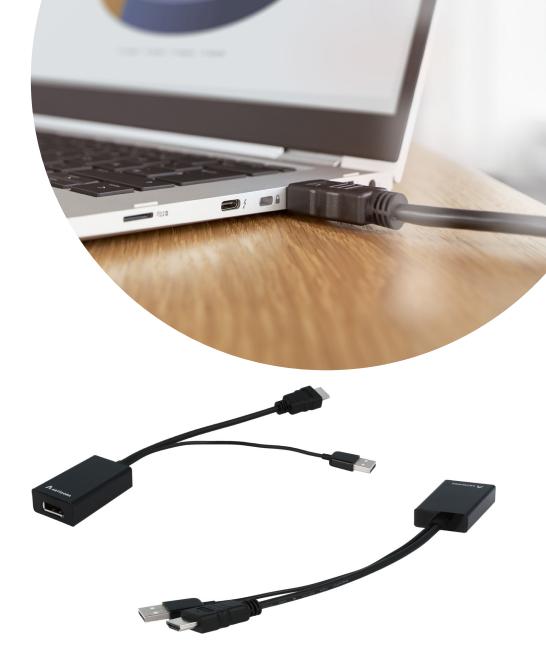

## **HDMI - DisplayPort Adapter**

Article number: 4458187

Use this compact and practical adapter to connect the HDMI on your notebook to a DisplayPort. It supports resolutions up to Full HD 3840 x 2160. The small size and low weight make it ideal to carry along in your bag.

- · Active HDMI-to-DisplayPort adapter
- For HDMI out (video card) and DisplayPort in (monitor, projector)
- 1 x USB-A connector for Power Delivery
- Connections: HDMI male, USB Type-A male DisplayPort female
- Compact design with short cable