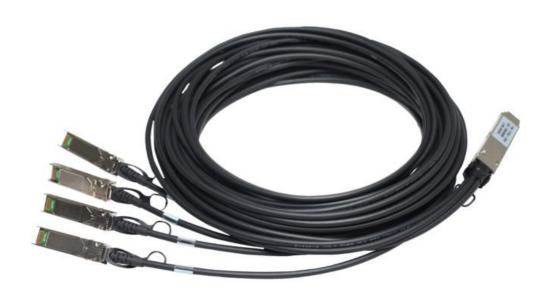

# HPE FlexNetwork X240 40G QSFP+ to 4x10G SFP+ 3m Direct Attach Copper Splitter Cable (JG330A)

# **Technical specifications**

HPE FlexNetwork X240 40G QSFP+ to 4x10G SFP+ 3m Direct Attach Copper Splitter Cable

| Product Number | JG330A  |
|----------------|---------|
| Weight         | 0.45 kg |

For additional technical information, available models and options, please reference the QuickSpecs