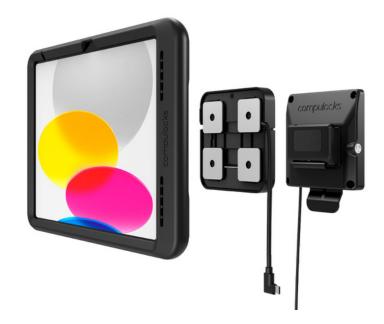

## **Products Description**

PowerMove is a multifunctional display for your iPad, allowing mobility, charging, data transfer, and ecosystem display, all in one solution. PowerMove features a tablet connector that securely fastens to the back of your device and a dock unit equipped with an intuitive 'lift to release' mechanism. This versatile unit can be wall-mounted or affixed to any stand.

### **Key Features**

- Cable-Free Charging
- Allows data and power transfer through USB-C interface
- Locking mechanism for tablet security
- "Lift to release" mechanism
- Integrated kickstand on tablet side