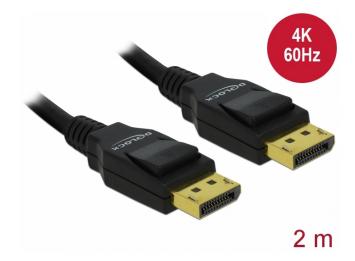

# Delock Cable DisplayPort 1.2 male > DisplayPort male 4K 2 m

#### **Specification**

Connector:

DisplayPort 20 pin male > DisplayPort 20 pin male

- DisplayPort 1.2 specification
- 20 pin is connected (supports 3.3 V)
- Cable gauge:30 AWG data line

28 AWG power line

- Cable diameter: ca. 6 mm
- · Twisted-pair cabling
- Copper conductor
- Gold-plated connector
- Triple shielded cable
- Transfer of audio and video signals
- Data transfer rate up to 21.6 Gb/s
- Resolution up to 3840 x 2160 @ 60 Hz (depending on the system and the connected hardware)
- Colour: black
- Length incl. connector: ca. 2 m