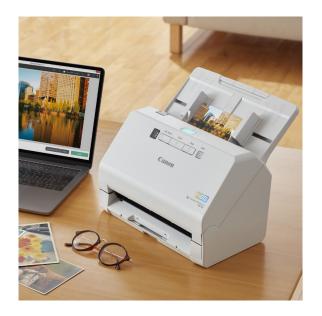

#### **FAST AND EFFICIENT BATCH SCANNING**

Digitising your old photos, drawings or images doesn't have to be time-consuming. With the RS40 you can scan up to 40 photos in one batch with the Easy Scan feature, reaching speeds of 30 images per minute – the hassle-free way to revive old memories.

#### **VIVID COLOUR AND CLARITY**

Brighten up the digital copies of your photographs with advanced image processing functions, including Auto Photo Fix, Red Eye Correction, Digital Face Smoothing and Fading Correction. You also have the option to save both enhanced and original files if you want to keep the original look and feel.