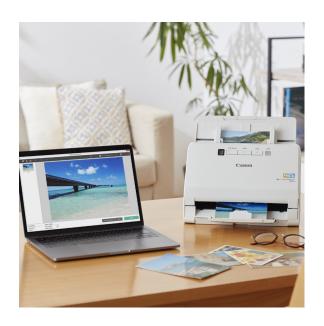

#### **SHARE WITH FAMILY AND FRIENDS**

With the RS40 you can easily share old memories, images, and files in a few simple clicks. Choose the file type that fits your needs, from small JPEGs to large TIFFs for maximum image quality and share via email or cloud platforms with our intuitive CaptureOnTouch software.

### **INTUITIVE SCANNING**

With Canon's CaptureOnTouch user-friendly interface you can easily scan paper documents into digital archives and save or send them to multiple destinations, including cloud services. It incorporates a Full Auto Mode function that delivers a simplified scanning operation with high quality results. You can create searchable PDF files using its built-in OCR technology and saved frequently performed operations into the shortcuts menu.