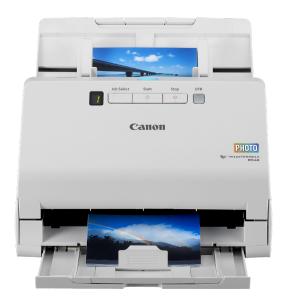

#### **RS40**

B&W AND COLOUR SPEED 40PPM - 80IPM AND 30PPM - 60IPM

ADVANCED PHOTO ENHANCE FEATURES

PHOTO & DOCUMENT SCANNER

### **ImageFORMULA RS40**

Effortlessly digitise your old photos, drawings or images by scanning up to 40 photos in one go, at speeds of 30 images per minute. The imageFORMULA RS40 will enrich colours, sharpen focus, and correct distortion to give your images a new lease of life.