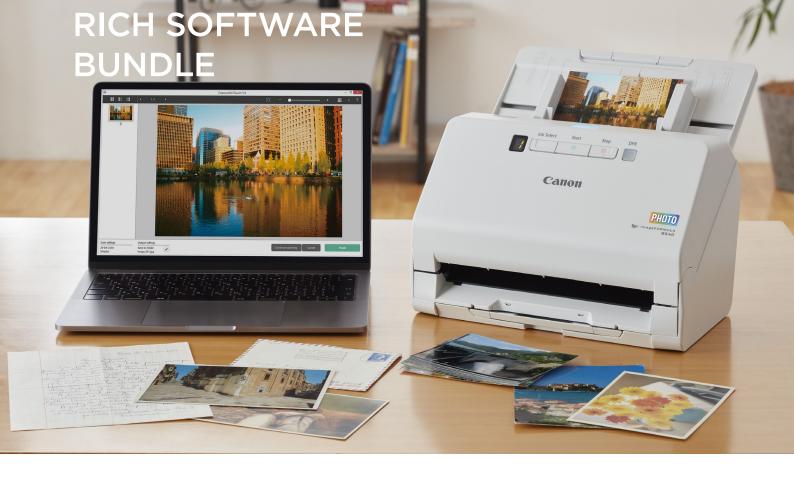

### **SOFTWARE**

## Capture OnTouch

### **INTUITIVE SCANNING**

With Canon's CaptureOnTouch user-friendly interface you can easily scan paper documents into digital archives and save or send them to multiple destinations, including cloud services. It incorporates a Full Auto Mode function that delivers a simplified scanning operation with high quality results. You can create searchable PDF files using its built-in OCR technology and saved frequently performed operations into the shortcuts menu.