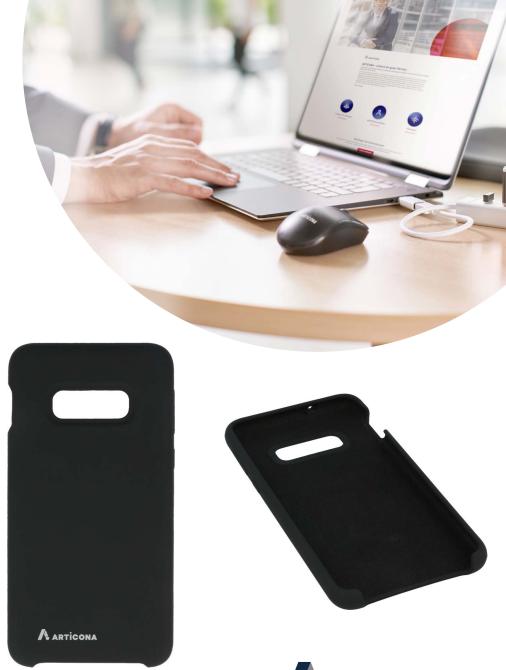

## **ARTICONA Galaxy S10e Silicone Case**

Artikelnummer: 4372744

ARTICONA Galaxy S10e silicone case for Samsung Galaxy S10e
Soft-touch, non-slip surface thanks to a high-quality finish using shock-absorbent liquid silicon.
Micro velour lining prevents scratches.

Does not affect wireless charging Elegant, lightweight design.

Access to all buttons and functions.

## **Spezificationen**

| Compatible devices: | Samsung Galaxy S10e |
|---------------------|---------------------|
| Display size:       | 14,7 cm (5,8")      |
| Colour: :           | Black               |
| Material:           | Silicone            |