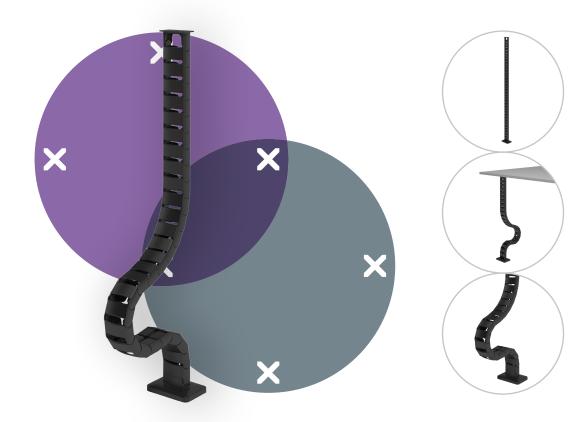

## Addit cable guide sit-stand 130 cm – desk 473

We offer a stylish cable solution for your sit-stand desk. The Addit cable guide hides and guides cables for desks up to 130 cm. It comes with a weighted floor plate for extra stability and stickers/screws to hold everything in place. And being made from 100% recycled PP, it's not just smart and stylish, but additional sustainable.

Looking for a perfect match with your interior? We can customize the color and length to fit your exact needs.

- Bundles, tidies and guides below-desk cables
- Adjusts by simply adding/removing elements
- Designed for height-adjustable desks up to 130 mm
- 100% recycled PP (Polypropylene)
- Houses 18 cables 7 mm thick
- Weighted floor plate for stability

- Length: 1340 mm
- Made in the Netherlands: Dutch design, Dutch quality
- Comes with stickers and screws to attach cable guide to desk
- Eligible for the Dataflex return program