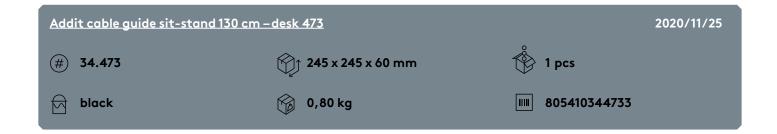

34.473

## Addit cable guide sit-stand 130 cm – desk 473

We offer a stylish cable solution for your sit-stand desk. The Addit cable guide hides and guides cables for desks up to 130 cm. It comes with a weighted floor plate for extra stability and stickers/screws to hold everything in place. And being made from 100% recycled PP, it's not just smart and stylish, but additional sustainable.

- Length: 1340 mm
- Made in the Netherlands: Dutch design, Dutch quality
- Comes with stickers and screws to attach cable guide to desk
- Eligible for the Dataflex return program