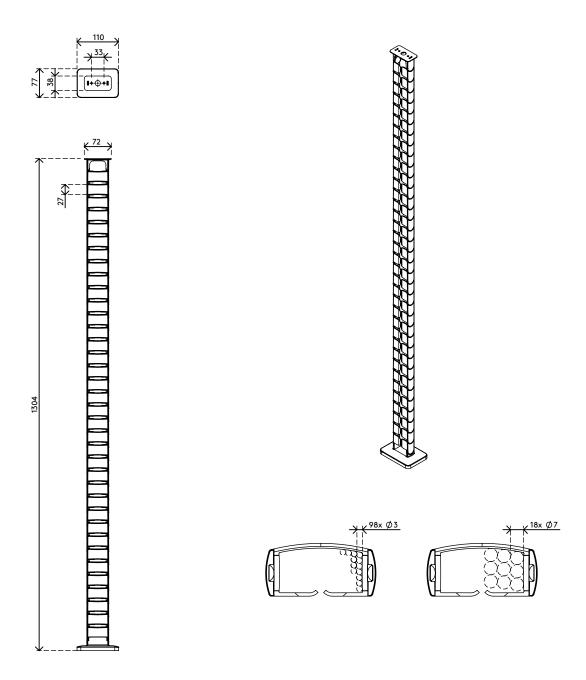

Looking for a perfect match with your interior? We can customize the color and length to fit your exact needs.

- Bundles, tidies and guides below-desk cables
- Adjusts by simply adding/removing elements
- Designed for height-adjustable desks up to 130 mm
- 100% recycled PP (Polypropylene)
- Houses 18 cables 7 mm thick
- Weighted floor plate for stability

- Length: 1340 mm
- Made in the Netherlands: Dutch design, Dutch quality
- Comes with stickers and screws to attach cable guide to desk
- Eligible for the Dataflex return program