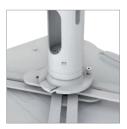

### Fully pre-mounted for quick and easy installation

- Integrated cable channel
- Quick exchange of projector, e.g. for servicing
- 3D joint for tilting the projector ± 20° in all directions, rotates ± 180°
- · Can hold up to max. 20 kg
- Fixing points: 100 370 mm
- Crash protection in the interior of the telescopic tube
- Inner diameter: 37 mm
- Supplied with screws M3/M4/M5/M6 and height adjustable distance elements
- Stepless height adjustment
- NEW: supplied with plastic rosette, white (RAL 9003)

### **Details**

 Integrated cable channel / Rosette

 Stepless height adjustment with safety stop

• Height adjustable distance elements

• 3D joint for tilting the projector in all directions up to ± 20°

· Quick exchange of projector