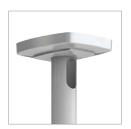

### **Details**

 Integrated cable channel / Rosette

 Stepless height adjustment with safety stop

• Height adjustable distance elements

• 3D joint for tilting the projector in all directions up to ± 20°

· Quick exchange of projector