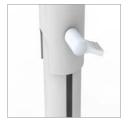

### **Details**

 Integrated cable channel / Rosette

 Stepless height adjustment with safety stop

• Height adjustable distance elements

• 3D joint for tilting the projector in all directions up to ± 20°

· Quick exchange of projector