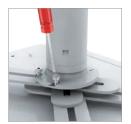

### Fully pre-mounted for quick and easy installation

- Integrated cable channel
- Quick exchange of projector, e.g. for servicing
- 3D joint for tilting the projector ± 20° in all directions, rotates ± 180°
- · Can hold up to max. 20 kg
- Fixing points: 100 370 mm
- Crash protection in the interior of the telescopic tube
- Inner diameter: 37 mm
- Supplied with screws M3/M4/M5/M6 and height adjustable distance elements
- Stepless height adjustment
- NEW: supplied with plastic rosette, white (RAL 9003)

### **Details**

 Integrated cable channel / Rosette

 Stepless height adjustment with safety stop

• Height adjustable distance elements

• 3D joint for tilting the projector in all directions up to ± 20°

· Quick exchange of projector