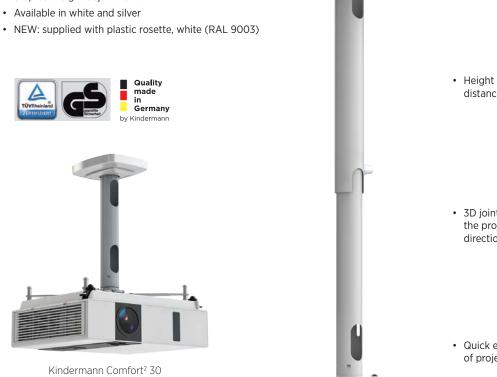

### Fully pre-mounted for quick and easy installation

- Integrated cable channel
- Quick exchange of projector, e.g. for servicing
- 3D joint for tilting the projector ± 20° in all directions, rotates ± 180°
- · Can hold up to max. 20 kg
- Fixing points: 100 370 mm
- Crash protection in the interior of the telescopic tube
- Inner diameter: 37 mm
- Supplied with screws M3/M4/M5/M6 and height adjustable distance elements
- Stepless height adjustment
- NEW: supplied with plastic rosette, white (RAL 9003)

### **Details**

 Integrated cable channel / Rosette

 Stepless height adjustment with safety stop

• Height adjustable distance elements

• 3D joint for tilting the projector in all directions up to ± 20°

· Quick exchange of projector

Kindermann Comfort<sup>2</sup> 60/100/150, stepless height-adjustable