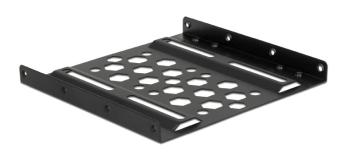

## Description

With this aluminium installation frame by Delock a 2.5" drive, such as an SSD or HDD, can be mounted in a 3.5" drive bay of a PC. The extensive installation options allow a secure attachment of the frame. The honeycomb design and the optional fans ensure cooling when using fast drives.

## Specification

- For installation into a 3.5" bay
- For 1 x 2.5" device
- · Horizontal and vertical mounting holes
- 2 x 40 mm fan mounting
- Air permeable honeycomb design
- Material: aluminium
- Colour: black
- Dimensions (LxWxH): ca. 101.8 x 98.0 x 9.8 mm