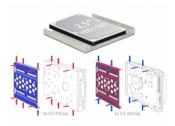

## Description

With this aluminium installation frame by Delock a 2.5" drive, such as an SSD or HDD, can be mounted in a 3.5" drive bay of a PC. The extensive installation options allow a secure attachment of the frame. The honeycomb design and the optional fans ensure cooling when using fast drives.

## Specification

- For installation into a 3.5" bay
- For 1 x 2.5" device
- · Horizontal and vertical mounting holes
- 2 x 40 mm fan mounting
- Air permeable honeycomb design
- Material: aluminium
- Colour: black
- Dimensions (LxWxH): ca. 101.8 x 98.0 x 9.8 mm