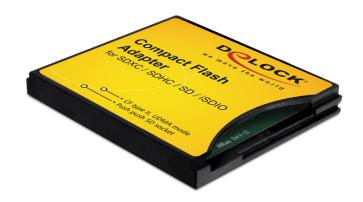

# Delock Compact Flash Adapter for SD Memory Cards

#### Description

This Compact Flash Adapter by Delock enables you to use SD memory cards for your camera with Compact Flash slot. Just insert the SD card into the adapter and then into your camera. The data transfer rate depends on the memory card you use.

### **Specification**

- Connector:
- 1 x CF type II >
- 1 x SD slot
- · Push to push SD socket
- · Supports following memory cards:

SD, SDHC, SDXC, Mini SD\*, Mini SDHC\*, Micro SDHC\*, Micro SDHC\*, T-Flash\*