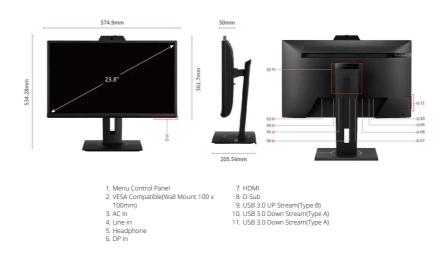

| DISPLAY                           |                                                                                         | WALL MOUNT                                                                                                                                         |                                                                                                           |
|-----------------------------------|-----------------------------------------------------------------------------------------|----------------------------------------------------------------------------------------------------------------------------------------------------|-----------------------------------------------------------------------------------------------------------|
| Display Size (in.):               | 24                                                                                      | VESA Compatible:                                                                                                                                   | 100 x 100 mm                                                                                              |
| Viewable Area (in.):              | 23.8                                                                                    | INPUT SIGNAL                                                                                                                                       |                                                                                                           |
| Panel Type:                       | IPS Technology                                                                          | Frequency Horizontal:                                                                                                                              | RGB Analog: 16 ~ 83KHz, HDMI<br>(v1.4): 15 ~ 90KHz, DisplayPort<br>(v1.2): 15 ~ 90KHz                     |
| Resolution:                       | 1920 x 1080                                                                             |                                                                                                                                                    |                                                                                                           |
| Resolution Type:                  | FHD                                                                                     | Frequency Vertical:                                                                                                                                | RGB Analog: 50 ~ 75Hz, HDMI<br>(v1.4): 49 ~ 75Hz, DisplayPort (v1.2):<br>49 ~ 75Hz                        |
| Static Contrast Ratio:            | 1,000:1 (typ)                                                                           |                                                                                                                                                    |                                                                                                           |
| Dynamic Contrast Ratio:           | 80M:1                                                                                   | VIDEO INPUT                                                                                                                                        |                                                                                                           |
| Light Source:                     | LED                                                                                     | Digital Sync:                                                                                                                                      | TMDS - HDMI (v1.4), PCI-E -<br>DisplayPort (v1.2)                                                         |
| Brightness:                       | 250 cd/m² (typ)                                                                         | Analan Cura                                                                                                                                        | Separate/Composite/SOG - RGB                                                                              |
| Colours:                          | 16.7M                                                                                   | Analog Sync:                                                                                                                                       | Analog                                                                                                    |
| Colour Space Support:             | 8 bit (6 bit + Hi-FRC)                                                                  | ERGONOMICS                                                                                                                                         |                                                                                                           |
| Aspect Ratio:                     | 16:9                                                                                    | Height Adjust (mm):                                                                                                                                | 130                                                                                                       |
| Response Time (Typical GTG):      | 5ms                                                                                     | Swivel:                                                                                                                                            | 120°                                                                                                      |
| Response Time (GTG w/OD):         | 5ms                                                                                     | Tilt (Forward/Back):                                                                                                                               | -5° / 40°                                                                                                 |
| Viewing Angles:                   | 178º horizontal, 178º vertical                                                          | Pivot (Right/Left):                                                                                                                                | 90° / 90°                                                                                                 |
| Backlight Life (Hours):           | 30000 Hrs (Min)                                                                         | WEIGHT (IMPERIAL)                                                                                                                                  |                                                                                                           |
| Curvature:                        | Flat                                                                                    | Net (lbs):                                                                                                                                         | 13.3                                                                                                      |
| Refresh Rate (Hz):                | 60                                                                                      | Net Without Stand (lbs):                                                                                                                           | 7.9                                                                                                       |
| Blue Light Filter:                | Yes                                                                                     | Gross (lbs):                                                                                                                                       | 19.2                                                                                                      |
| Flicker-Free:                     | Yes                                                                                     | WEIGHT (METRIC)                                                                                                                                    | 0                                                                                                         |
| Colour Gamut:                     | NTSC: 72% size (Typ), sRGB: 104% size (Typ)                                             | Net (kg):                                                                                                                                          | 6                                                                                                         |
| Pixel Size:                       | 0.275 mm (H) x 0.275 mm (V)                                                             | Net Without Stand (kg):                                                                                                                            | 3.6                                                                                                       |
|                                   |                                                                                         | Gross (kg):                                                                                                                                        | 8.7                                                                                                       |
| Surface Treatment:  COMPATIBILITY | Anti-Glare, Hard Coating (3H)                                                           | DIMENSIONS (IMPERIAL) (WXHXD)  Packaging (in.):  24 x 15 0 x 9 3                                                                                   |                                                                                                           |
| PC Resolution (max):              | 1920x1080                                                                               | Packaging (in.):                                                                                                                                   | 24 x 15.9 x 8.3                                                                                           |
| Mac® Resolution (max):            | 1920x1080                                                                               | Physical (in.):                                                                                                                                    | 21.6 x 16.02~21.13 x 8.1                                                                                  |
| . ,                               | Windows 7/8/8.1/10 certified; macOS                                                     | Physical Without Stand (in.): 21.6 x 13.8 x 2  DIMENSIONS (METRIC) (WXHXD)                                                                         |                                                                                                           |
| PC Operating System:              | tested                                                                                  |                                                                                                                                                    | 609 x 405 x 210                                                                                           |
| Mac® Resolution (min):            | 1920x1080                                                                               | Packaging (mm):  Physical (mm):                                                                                                                    | 549 x 406.78~536.78 x 206                                                                                 |
| CONNECTOR                         |                                                                                         | Physical Without Stand (mm):                                                                                                                       | 549 x 352 x 50                                                                                            |
| VGA:                              | 1                                                                                       | GENERAL                                                                                                                                            | 345 X 332 X 30                                                                                            |
| USB 3.2 Type A Down Stream:       | 3                                                                                       | cTUV<br>Star,<br>Regulations: Ener,<br>ErP,                                                                                                        | cTUVus, FCC-B, ICES003, Energy<br>Star, EPEAT, CEC, MX-CoC, Mexico<br>Energy, CE, CE EMC, CB, RoHS,       |
| USB 3.2 Type B Up Stream:         | 1                                                                                       |                                                                                                                                                    |                                                                                                           |
| 3.5mm Audio In:                   | 1                                                                                       |                                                                                                                                                    | ErP, REACH, WEEE, TCO 8.0, EAC, UkrSEPRO, RCM, GEMS, BIS                                                  |
| 3.5mm Audio Out:                  | 1                                                                                       |                                                                                                                                                    | VG2440V x1, 3-pin Plug (IEC C13 /                                                                         |
| HDMI 1.4:                         | 1                                                                                       | PACKAGE CONTENTS:  CEE22) x1, HDMI Cable (v1.4; Mal Male) x1, USB A/B Cable (v3.2; Male-Male) x1, Audio Cable (Male-Male) x1, Quick Start Guide x1 | CEE22) x1, HDMI Cable (v1.4; Male-<br>Male) x1, USB A/B Cable (v3.2;<br>Male-Male) x1, Audio Cable (Male- |
| DisplayPort:                      | 1                                                                                       |                                                                                                                                                    |                                                                                                           |
| Power in:                         | 3-pin Socket (IEC C14 / CEE22)                                                          |                                                                                                                                                    | •                                                                                                         |
| AUDIO                             |                                                                                         | Recycle/Disposal:                                                                                                                                  | local, state or federal laws.                                                                             |
| Internal Speakers:                | 2Watts x2                                                                               | Warranty:                                                                                                                                          | *Warranty offered may differ from                                                                         |
| POWER                             | 40.004                                                                                  |                                                                                                                                                    | market to market                                                                                          |
| Eco Mode (Conserve):              | 10.3W                                                                                   | Power Management:                                                                                                                                  | Energy Star standards, EPEAT                                                                              |
| Eco Mode (optimised):             | 11.71W                                                                                  |                                                                                                                                                    |                                                                                                           |
| Consumption (typical):            | 13.68W                                                                                  |                                                                                                                                                    |                                                                                                           |
| Consumption (max):                | 16.52W                                                                                  |                                                                                                                                                    |                                                                                                           |
| Voltage:                          | AC 100-240V, 50/60 Hz                                                                   |                                                                                                                                                    |                                                                                                           |
| Stand-by:                         | 0.5W                                                                                    |                                                                                                                                                    |                                                                                                           |
| Power Supply:                     | Internal                                                                                |                                                                                                                                                    |                                                                                                           |
| ADDITIONAL HARDWARE               | 4                                                                                       |                                                                                                                                                    |                                                                                                           |
| Kensington Lock Slot:             | 1<br>2 0M pivol                                                                         |                                                                                                                                                    |                                                                                                           |
| Webcam:                           | 2.0M pixel                                                                              |                                                                                                                                                    |                                                                                                           |
| Cable Organisation:               | Yes                                                                                     |                                                                                                                                                    |                                                                                                           |
| Microphone:                       | Yes                                                                                     |                                                                                                                                                    |                                                                                                           |
| CONTROLS                          | Koy 1 (values - dawn) 1/ 0 1/ 2                                                         |                                                                                                                                                    |                                                                                                           |
| Physical Controls:                | Key 1 (volume down), Key 2, Key 3,<br>Key 4, Key 5, Key 6 (power)                       |                                                                                                                                                    |                                                                                                           |
| On Screen Display:                | Input Select, Audio/Mic, ViewMode,<br>Colour Adjust, Manual Image Adjust,<br>Setup Menu |                                                                                                                                                    |                                                                                                           |
| OPERATING CONDITIONS              |                                                                                         |                                                                                                                                                    |                                                                                                           |
| Temperature:                      | 32°F to 104°F (0°C to 40°C)                                                             |                                                                                                                                                    |                                                                                                           |
|                                   |                                                                                         |                                                                                                                                                    |                                                                                                           |