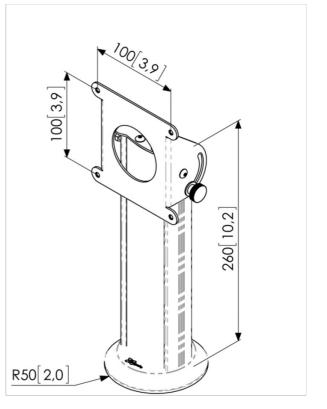

#### **Product specifications**

| Product type number   | PTA 3102       |
|-----------------------|----------------|
| Article number (SKU)  | 7493120        |
| Colour                | Black          |
| EAN single box        | 8712285334740  |
| TÜV certified         | Yes            |
| Tilt                  | Tilt up to 90° |
| Guarantee             | 5 years        |
| Max. weight load (kg) | 3              |
| Min. hole pattern     | 50mm x 50mm    |
| Max. hole pattern     | 100mm x 100mm  |

### Technical specifications and dimensions

| Max. height mid display (mm) | 260 |
|------------------------------|-----|
| Height of trolley/stand (mm) | 260 |