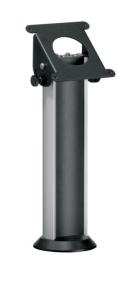

# PTA 3102 Table stand for TabLock

Article number (SKU) Colour 7493120 Black

PTA 3102 is a table stand designed to be used in combination with the Vogel's PTS secure tablet enclosures.

The PTS tablet enclosure is secured to the table stand with screws inside the tablet enclosure. The stand consists of a stylish aluminium pole with an integrated cable management system and a stable steel baseplate. The tilt angle is adjustable between 0-90 degrees.