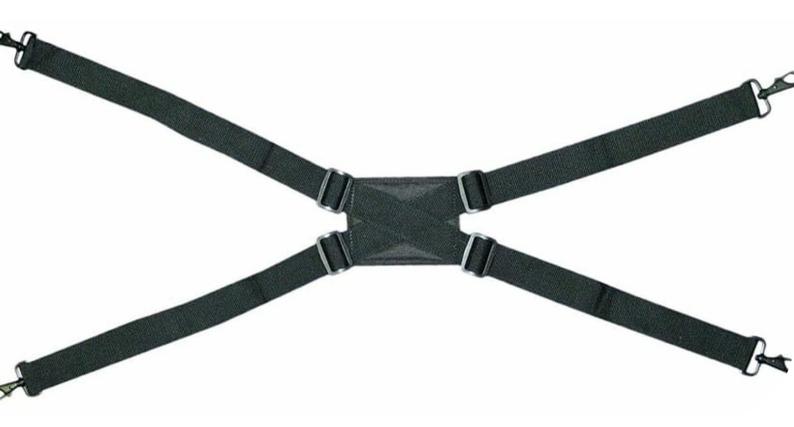

## **PCPE-INFUVA1**

The Infocase User Harness (PCPE-INFUVA1) is a carrying solution to provide hands-free convenience for TOUGHBOOK devices.

## **Key Features**

Adjustable four point harness with padded back panel

Quickly transition from carrying your TOUGHBOOK to using it hands-free

Works with any user harness ready case