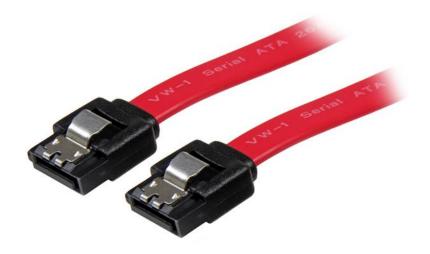

# **12in Latching SATA Cable**

Product ID: LSATA12

The LSATA12 SATA Cable features two latching 7-pin data receptacles and supports full SATA 3.0 bandwidth of up to 6Gbps when used with SATA 3.0 compliant drives.

The latching connectors lock when connected to a supporting (latchable) SATA port, ensuring a snug, and secured data connection every time to prevent accidental disconnects.

Featuring a low profile, yet durable construction, the flexible design improves airflow and reduces clutter in your computer case, helping to keep the case clean and cool.

#### Features

- 2x Latching SATA connectors
- Supports full SATA 3.0 6Gbps bandwidth
- Compatible with both 3.5" and 2.5" SATA hard drives
- Provides 12" in cable length

www.startech.com/eu 00 800 7827 8324

## **Data Sheet**

|                             | Warranty                  | Lifetime                                   |
|-----------------------------|---------------------------|--------------------------------------------|
| Hardware                    | Cable Jacket Type         | PVC - Polyvinyl Chloride                   |
| Performance                 | Type and Rate             | SATA III (6 Gbps)                          |
| Connector(s)                | Connector A               | 1 - SATA (7 pin, Data) Latching Receptacle |
|                             | Connector B               | 1 - SATA (7 pin, Data) Latching Receptacle |
| Physical<br>Characteristics | Cable Length              | 304.8 mm [12 in]                           |
|                             | Color                     | Red                                        |
|                             | Connector Style           | Latching                                   |
|                             | Product Weight            | 8 g [0.3 oz]                               |
| Packaging<br>Information    | Shipping (Package) Weight | 0 kg [0 lb]                                |
| What's in the Box           | Included in Package       | 1 - 12in Latching SATA Cable               |