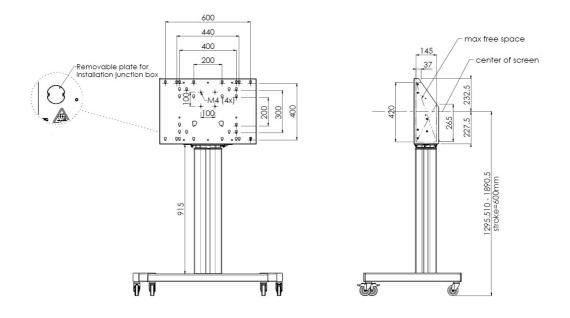

#### SMMS 062.7295 Floor lift XL on wheels for touch screen max. 86 inch, 120 kg BLACK

Floor lifts SMMS 062.7290 (silver-grey) and SMMS 062.7295 (black), motorized trolleys for Touch screens up to VESA800x600 max. 120 kg. What makes this product so unique is its screen flexibility and installation ease, within just three steps the product is installed and ready for use. These wheeled stands with electrical height adjustment have continuous and silent height adjustment and an integrated screen bracket containing most VESA patterns, making it suitable for almost every display. The embedded VESA bracket has another special feature, it can be used as support for a Desktop PC at the back.

## Features

Minimum length: 1290 mm Maximum length: 1890 mm (centre screen) Weight: 52.00 kg Colour: Black Maximum load: 120 kg Screen position: Landscape, Portrait Inch range: max. 86 inch Mobile / fixed: Mobile Height adjustment: Electrical 600 mm, speed up to 20 mm/s Bracket/interface: Included Type bracket/interface: VESA Range bracket/interface: 800-600