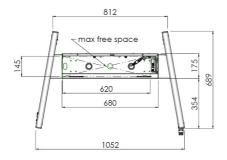

## Features

Minimum length: 1290 mm Maximum length: 1890 mm (centre screen) Weight: 52.00 kg Colour: Black Maximum load: 120 kg Screen position: Landscape, Portrait Inch range: max. 86 inch Mobile / fixed: Mobile Height adjustment: Electrical 600 mm, speed up to 20 mm/s Bracket/interface: Included Type bracket/interface: VESA Range bracket/interface: 800-600