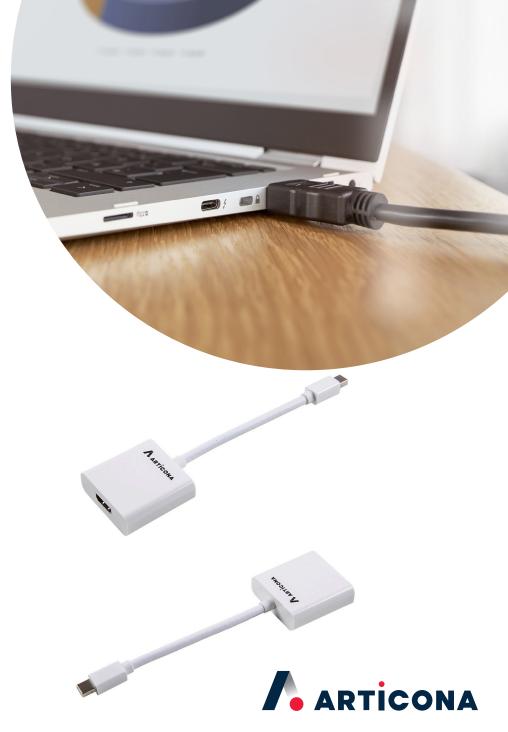

## Mini-DisplayPort - HDMI Adapter

Article number: 894017

This active mini DisplayPort adapter lets you convert your graphics card's mini DisplayPort signal to HDMI. The adapter supports AMD Eyefinity and enables the use of 3 monitors with a single graphics card. With 2 graphics cards and 2 adapters, you can use 6 monitors. The adapter is also suitable for integrated Intel graphics solutions with i3, i5 and i7 processors. In addition, it supports Thunderbolt and video output for most Apple Mac computers and notebooks.

- Active Mini DisplayPort-to-HDMI adapter
- Supports AMD Eyefinity
- · Connect 3 monitors to an AMD video card
- Resolutions up to Ultra HD, 4K2K at 30 Hz and 1080p at 60 Hz
- Suitable for Apple devices with Thunderbolt
- Supports Intel i3, i5, i7
- · Ideal for multi-display applications
- Modern design