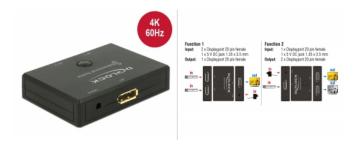

#### **Specification**

Connectors:

Function 1

Input:

2 x Displayport 20 pin female

1 x 5 V DC jack 1.35 x 3.5 mm

Output: 1 x Displayport 20 pin female

Function 2

Input:

1 x Displayport 20 pin female

1 x 5 V DC jack 1.35 x 3.5 mm

Output: 2 x Displayport 20 pin female

- Displayport port selection by button
- Resolution up to 3840 x 2160 @ 60 Hz (depending on the system and the connected hardware)
- · Plastic housing
- · Colour: black
- Dimensions (LxWxH): ca. 82 x 62 x 17 mm