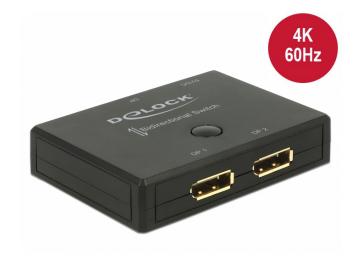

# Delock Displayport 2 - 1 Switch bidirectional 4K 60 Hz

#### Description

This Displayport switch by Delock is a manual bidirectional switch for connecting different devices with Displayport port. This switch offers two different applications.

Up to 2 devices can be connected to a monitor, TV or projector. At the push of a button, the device that is displayed on the screen can be selected.

An Displayport device can be connected to up to 2 screens. The screen on which the signal is displayed can be selected at the touch of a button. Simultaneous output to multiple screens is not possible.