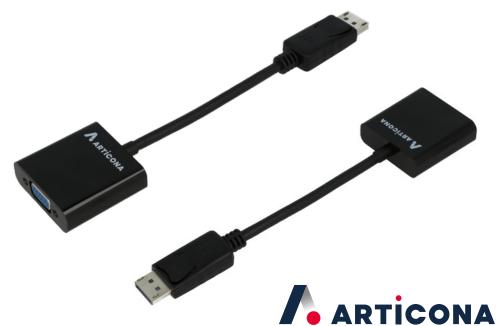

## **DisplayPort - VGA Adapter**

Article number: 4662259

This adapter lets you convert your graphics card's DisplayPort signal to VGA.

- Active DisplayPort-to-VGA adapter
- Converts a DisplayPort input signal into an analogue VGA output signal
- Resolutions up to 1920 x 1080 or 1920 x 1200
- Supports AMD Eyefinity
- Cable length 0.15 m

## **Specifications**

| Product type      | Monitor cable / adapter       |
|-------------------|-------------------------------|
| Connectors        | DisplayPort   VGA             |
| Connector gender  | Male - female                 |
| Bidirectional     | No                            |
| Cable length      | 0.15 m                        |
| Certifications    | DisplayPort 1.1               |
| Resolution (max.) | 1.920 x 1.080 Pixel bei 60 Hz |
| Cabling type      | Active                        |
| Transfer rate     | 10.8 Gb/s                     |
| Colour            | Black                         |
| Features          | Ethernet support with HDMI    |