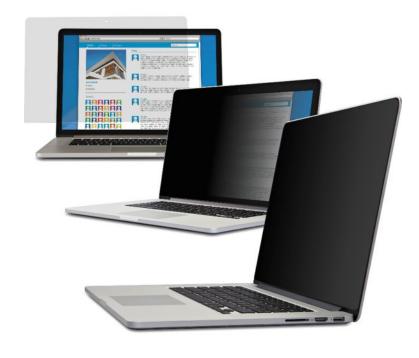

## Privacy Filter 31.8 cm / 12.5"

Article number: 4140506

**Protect important data and documents from unauthorised, prying eyes.** This privacy screen helps to protect sensitive data and personal information, and in this way enables relaxed work while on business trips as well as in public places. Micro-slats darken the picture smoothly, without stripes and make it impossible for others to see texts or pictures on the display from the side. In addition, the film protects the display from dirt, scratches or fingerprints. The supplied mounting tape makes the protective filter easy to attach and just as easy to remove again.

- Touch-compatible privacy filter with a viewing angle of 45° degrees
- 73% UV protection, reduces eye strain caused by LCD monitors
- Work undisturbed on confidential data
- Time savings through productively used travel time
- Self-adhesive
- Removal without any residue
- Protects against fingerprints and dirt
- Durable thanks to scratch protection up to 3H hardness
- · Clear view and high colour fidelity at all times
- · Unchanged quality of the image resolution
- Also available in other sizes and formats