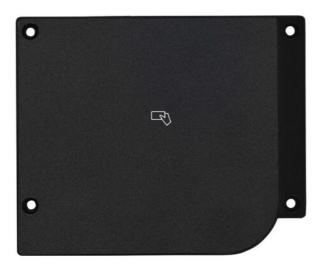

## FZ-VNF401BU

The Contactless Smart Card Reader (FZ-VNF401BU) is designed for compatibility with TOUGHBOOK 40.

#### **Key Features**

Contactless Smart Card Reader for Palm Rest Expansion Area

User-replaceable

Includes screws

Compatible with TOUGHBOOK 40 Palm Rest Expansion Area