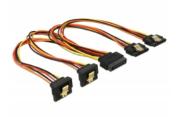

# Delock Cable SATA 15 pin power plug with latching function > SATA 15 pin power receptacle 2 x straight / 2 x down 30 cm

## Description

This cable by Delock can supply power for four SATA devices via one free SATA 15 pin power connector of the power supply. The metal clips on the receptacles and the clearance on the plug ensure that the cable reliably clicks into place.

## **Specification**

- Connectors:
- 1 x SATA 15 pin power plug with latching function >
- 4 x SATA 15 pin power receptacle with metal clip (2 x straight / 2 x down)
- Version with 5 power wires (yellow = 12 V, black = GND, red = 5 V, orange = 3.3 V)
- · Cable gauge: 22 AWG
- With gold coloured metal clips
- Length incl. connectors: ca. 30 cm