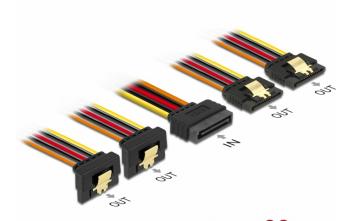

# Delock Cable SATA 15 pin power plug with latching function > SATA 15 pin power receptacle 2 x straight / 2 x down 30 cm

## Description

This cable by Delock can supply power for four SATA devices via one free SATA 15 pin power connector of the power supply. The metal clips on the receptacles and the clearance on the plug ensure that the cable reliably clicks into place.

## **Specification**

- Connectors:
- 1 x SATA 15 pin power plug with latching function >
- 4 x SATA 15 pin power receptacle with metal clip (2 x straight / 2 x down)
- Version with 5 power wires (yellow = 12 V, black = GND, red = 5 V, orange = 3.3 V)
- · Cable gauge: 22 AWG
- With gold coloured metal clips
- Length incl. connectors: ca. 30 cm