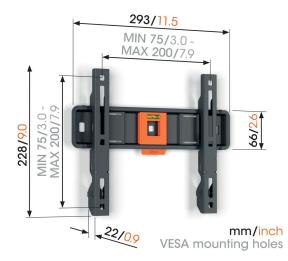

# **Specifications**

| Article number (SKU)                        | 1812050       |
|---------------------------------------------|---------------|
| Colour                                      | Black         |
| EAN single box                              | 8712285347467 |
| Product size                                | S             |
| Height                                      | 228           |
| Width                                       | 293           |
| Depth                                       | 22            |
| TÜV certified                               | Yes           |
| Guarantee                                   | 5 years       |
| Min. screen size (inch)                     | 19            |
| Max. screen size (inch)                     | 50            |
| Max. weight load (kg/Lbs)                   | 30 / 66.14    |
| Min. hole pattern                           | 75mm x 75mm   |
| Max. hole pattern                           | 200mm x 200mm |
| Max. bolt size                              | M8            |
| Max. height of interface (m <mark>m)</mark> | 228           |
| Max. width of interface (m <mark>m)</mark>  | 293           |
| Certifications                              | TÜ∨           |
| Max. horizontal hole pattern (mm)           | 200           |
| Max. vertical hole pattern (mm)             | 200           |
| Min. distance to the wall (mm / inch)       | 22 / 0.87     |
| Min. horizontal hole pattern (mm)           | 75            |
| Min. vertical hole pattern (mm)             | 75            |
| Spirit level included                       | Yes           |
| Universal or fixed hole pattern             | Universal     |
|                                             |               |