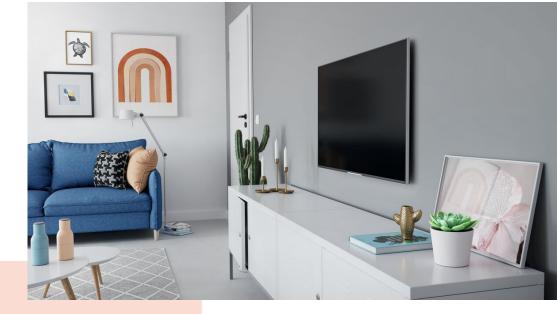

### Flat TV wall mount for TVs from 19 to 50 inches

Mount your TV on the wall quickly and easily? This nononsense TV wall mount from the QUICK Fixed series is the perfect solution. The TV wall mount is suitable for TVs from 19 to 50 inches and weighing up to 30 kg. There is only 2.2 cm between the TV and the wall. The QUICK Fixed TV wall mount cannot be turned or tilted. It is therefore ideally suited to situations in which you sit directly in front of the TV.