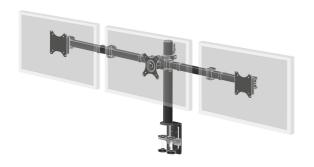

## Simple and functional triple monitor arm

The iiyama DS1003C-B1 is a desk mount for three flat screens up to 27". Thanks to the arm you can create a triple monitor setup even if your desk space is very limited, and the cable management system helps to keep your workplace tidy. Broad adjustment capabilities, including tilt, height and rotation, the arm offers you to easily adjust the position of the screens to your preferences assuring a comfortable and ergonomic workspace.

## **TECHNICAL SPECIFICATION**

| Туре                | desk mount for desktop monitor |
|---------------------|--------------------------------|
| Number of screens   | 3                              |
| Desk monut          | desk clamp or desk grommet     |
| Screen size         | 10" - 27"                      |
| Height adjustment   | 200 - 400mm                    |
| Screen rotation     | PIVOT 90°                      |
| Max weight capacity | 10kg / monitor                 |
| VESA minimum        | 75 x 75mm                      |
| VESA maximum        | 100 x 100mm                    |