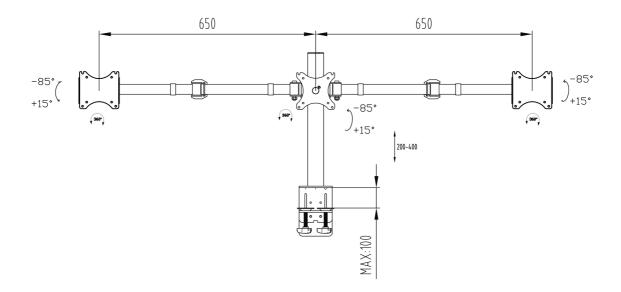

## **TECHNICAL SPECIFICATION**

| Туре                | desk mount for desktop monitor |
|---------------------|--------------------------------|
| Number of screens   | 3                              |
| Desk monut          | desk clamp or desk grommet     |
| Screen size         | 10" - 27"                      |
| Height adjustment   | 200 - 400mm                    |
| Screen rotation     | PIVOT 90°                      |
| Max weight capacity | 10kg / monitor                 |
| VESA minimum        | 75 x 75mm                      |
| VESA maximum        | 100 x 100mm                    |

## 02 DIMENSIONS / WEIGHT

EAN code 4948570032273

All trademarks and registered trademarks acknowledged. E & O E. Specification subject to change without notice. All LCD's comply with ISO-9241-307:2008 in connection with pixel defects.