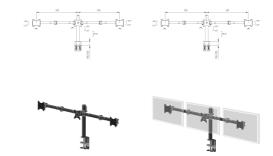

## **TECHNICAL SPECIFICATION**

| Туре                | desk mount for desktop monitor |
|---------------------|--------------------------------|
| Number of screens   | 3                              |
| Desk monut          | desk clamp or desk grommet     |
| Screen size         | 10" - 27"                      |
| Height adjustment   | 200 - 400mm                    |
| Screen rotation     | PIVOT 90°                      |
| Max weight capacity | 10kg / monitor                 |
| VESA minimum        | 75 x 75mm                      |
| VESA maximum        | 100 x 100mm                    |

## 02 DIMENSIONS / WEIGHT

EAN code 4948570032273

All trademarks and registered trademarks acknowledged. E & O E. Specification subject to change without notice. All LCD's comply with ISO-9241-307:2008 in connection with pixel defects.