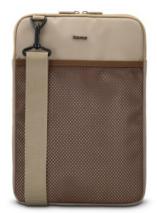

## Sleeve

## 00222069 "To Go" Laptop / Tablet Sleeve, for Hanging, up to 31 cm (12.1"), beige-bro

Highlightstext:

- Practical hanging bag for tablets and laptops with shoulder strap for the safe storage of devices plus accessories and to protect against dirt and scratches

- Padded main compartment for reliable protection during transport
- Spacious mesh front pocket with elastic drawstring offers plenty of space for additional accessories or personal items
- Removable and length-adjustable shoulder strap for a pleasant carrying experience
- Water-repellent material for protection against moisture, dirt and scratches
- Easily to hand: the stable mesh material on the mesh outside pocket means that the object you're looking for can be found straight away
- Soft inner lining to protect sensitive surfaces
- Modern laptop and tablet sleeve with pleasant feel
- Stable zip
- Suitable for laptops and tablets
- Technical characteristics:
- Colour: Beige/Brown
- Design or Motive: No Design/Motif
- Line: To Go
- Shade of colour: Beige, Brown
- Material: Polyester
- Type of Closure: Zip
- Inside Dimensions W x D x H: 23 x 2 x 33 cm
- Outside Dimensions W x D x H: 24 x 3 x 34 cm
- Weight: 211 g
- For Display Size: 31 cm (12.1")
- For End Device Brand: Universally Usable
- Suitable for: Laptop and Tablet