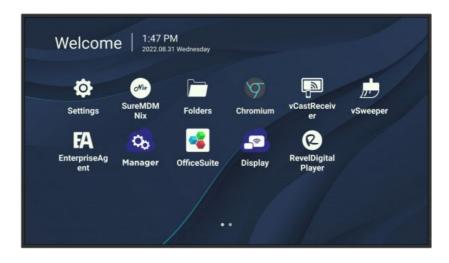

## Key Features

- Wireless presentation for upgraded efficiency
- Single cable via USB-C with 65W power delivery
- 24/7 Sustainable video playback for continuous communication
- Remote device management with myViewBoard Manager
- ProAV compatibility with Crestron, Extron, and AMX

## Product **Description**

With stunning 4K Ultra HD resolution, high brightness, and landscape and portrait modes, the CDE30 Series offers continuous and sustainable 24/7 display for both corporate and campus communication. Purpose-engineered for ease of use, the display is equipped with a Quad Core SoC to run multiple operations seamlessly, and its USB-C one-cable solution sorts for effortless connection with external devices. Designed for easy-to-operate continuous multimedia playback, the CDE30 Series offers cable-free screen casting and screen sharing through myViewBoard Display and ViewBoard Cast, which also supports Airplay and Chromecast. Remote management via the intuitive myViewBoard Manager makes changing content, broadcasting, and software updates a breeze. Available in 6 sizes ranging from 43" to 98", complete with daisy-chain compatibility, the CDE30 Series meets and exceeds the communication needs of any campus or corporate spaces.