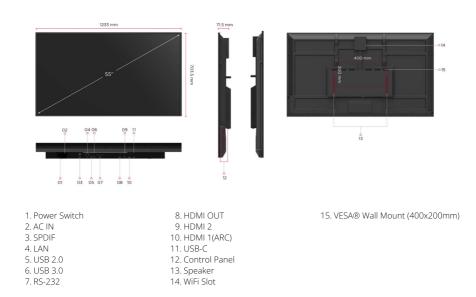

## **OPERATING HOURS**

| DISPLAY              |                                                   | OPERATING HOURS                                                                                                                                                                                                              |                          |
|----------------------|---------------------------------------------------|------------------------------------------------------------------------------------------------------------------------------------------------------------------------------------------------------------------------------|--------------------------|
| Panel Size:          | 55"                                               | 7/24                                                                                                                                                                                                                         |                          |
| Type/ Tech:          | TFT LCD Module. VA<br>type, DLED backlight        | DIMENSIONS (W X H X D)<br>48.54 x 27.70 x 2.81in/                                                                                                                                                                            |                          |
| Display Area (mm):   | 1209.6 (H) × 680.4 (V)<br>(54.64" diagonal)       | Physical (inch / mm):                                                                                                                                                                                                        | 1233 x 703.5 x<br>71.5mm |
| Native Resolution:   | 3840 x 2160                                       | Packaging (inch / mm): 52.44 x 32.24 x 6.14<br>in./1332 x 819 x 156<br>mm                                                                                                                                                    |                          |
| Aspect Ratio:        | 16:9                                              |                                                                                                                                                                                                                              |                          |
| Colors:              | 1.07G (8bits + FRC-)                              | WEIGHT                                                                                                                                                                                                                       |                          |
| Brightness:          | 450 nits (typ.)                                   | Net (lb / kg):                                                                                                                                                                                                               | 29.54 lbs/13.4 kg        |
| Contrast Ratio:      | 1200:1 (typ.), 5000:1<br>(DCR enabled)            | Gross (lb / kg):<br>REGULATIONS                                                                                                                                                                                              | 42.99 lbs/19.5 kg        |
| Response Time:       | 6.5ms                                             | cTUVus, FCC/ICES003, Energy star 8.0, EPEAT, Mexico<br>NOM, Mexico Energy, EMC/CE, CB, EAC, UkrSEPRO,<br>RCM, LBL, Flicker free, Green BOM, RoHS, ErP, REACH,<br>SCIP, WEEE, Annex I, Annex II, TPCH, Packing waste,<br>CA65 |                          |
| Viewing Angles:      | H = 178, V = 178 typ.                             |                                                                                                                                                                                                                              |                          |
| Backlight Life:      | 50,000 hours                                      |                                                                                                                                                                                                                              |                          |
| Surface Treatment:   | Anti-Glaire, 3H<br>hardness, Haze 25%             | PACKAGE CONTENTS  1. Remote Control with batteries 2. Quick Start Guide 3. Power Cables 4. HDMI cable 5. USB-C cable 6. Wall Mount Screw x 4 7. RS232 adapter 8. Compliance statement                                        |                          |
| Bezel:               | 9.9/9.9/9.9/9.9 mm<br>(L/R/T/B)                   |                                                                                                                                                                                                                              |                          |
| Orientation:         | Landscape & Portrait                              |                                                                                                                                                                                                                              |                          |
| PLATFORM             |                                                   |                                                                                                                                                                                                                              |                          |
| Processor:           | Quad-core ARM<br>Cortex A55                       |                                                                                                                                                                                                                              |                          |
| RAM:                 | 4GB                                               |                                                                                                                                                                                                                              |                          |
| Storage:             | 32GB                                              |                                                                                                                                                                                                                              |                          |
| INPUT                |                                                   |                                                                                                                                                                                                                              |                          |
| HDMI:                | 2.1x2(3840x2160<br>@60Hz, HDMI 1<br>supports ARC) |                                                                                                                                                                                                                              |                          |
| RS-232:              | x 1                                               |                                                                                                                                                                                                                              |                          |
| WiFi Slot:           | x 1                                               |                                                                                                                                                                                                                              |                          |
| OUTPUT               |                                                   |                                                                                                                                                                                                                              |                          |
| HDMI:                | 2.0 x1(3840x2160<br>@60Hz)                        |                                                                                                                                                                                                                              |                          |
| SPDIF:               | x 1                                               |                                                                                                                                                                                                                              |                          |
| LAN                  |                                                   |                                                                                                                                                                                                                              |                          |
| RJ45:                | x 1                                               |                                                                                                                                                                                                                              |                          |
| USB                  |                                                   |                                                                                                                                                                                                                              |                          |
| Туре А:              | 2.0 x 1, 3.0 x 1                                  |                                                                                                                                                                                                                              |                          |
| Туре С:              | x1((DP1.2, PD 65W,<br>USB2.0, 100M<br>ethernet)   |                                                                                                                                                                                                                              |                          |
| SPEAKERS             |                                                   |                                                                                                                                                                                                                              |                          |
| 10W x2               |                                                   |                                                                                                                                                                                                                              |                          |
| EMBEDDED OS          |                                                   |                                                                                                                                                                                                                              |                          |
| Android 11           |                                                   |                                                                                                                                                                                                                              |                          |
| POWER                |                                                   |                                                                                                                                                                                                                              |                          |
| Voltage:             | 100-240 VAC +/- 10%                               |                                                                                                                                                                                                                              |                          |
| Consumption:         | 110 W(typ.) <<br>0.5W(off)                        |                                                                                                                                                                                                                              |                          |
| OPERATING CONDITIONS |                                                   |                                                                                                                                                                                                                              |                          |
| Temperature (° C):   | 0 to 40°C                                         |                                                                                                                                                                                                                              |                          |
| Humidity:            | 10%-90% RH                                        |                                                                                                                                                                                                                              |                          |