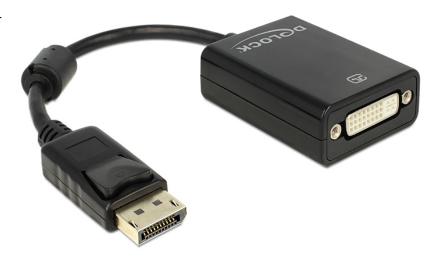

# Delock Adapter Displayport male > DVI female black

#### Description

This adapter enables you to connect e.g. a DVI monitor through a free Displayport interface.

### Specification

- Connector:
  - Displayport 20 pin male > DVI-I 24+5 female
- Chipset: LT8611EX
- DVI-I 24+5 port with screw nuts (VGA not wired)
- Displayport 1.1a standard
- Resolution up to 1920 x 1200 @ 60 Hz (depending on the monitor and your system)
- Standby detection, standby enter into sleep mode automatically
- 1 x ferrite core
- Cable length ca. 11 cm without connector
- Colour: black
- OS independent, no driver installation necessary