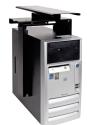

## 32.323 Top Grip CPU Holder 323

The Top Grip Pull/Out rotatable, will secure the CPU underneath the desk top. This version however can be rotated 360° and pulled out 265mm towards its user for even easier access. Especially useful when the CPU is mounted in a far corner of the desk or behind a desktop support bar. Stick and screw tape for easy installation.

- To be mounted on the bottom of the desktop
- Holds any CPU/PC between 50-275mm wide and 380-580mm high
- Can be pulled out 265mm and rotate 360°
- Self adhesive tape simplifies installment (stick and screw)
- Comes with all necessary screws and washers
- Height, width, depth adjustable and rotatable
- Max. weight capacity of 20kg
- Max. dimensions (wxdxh): 407 x 205 x 680mm