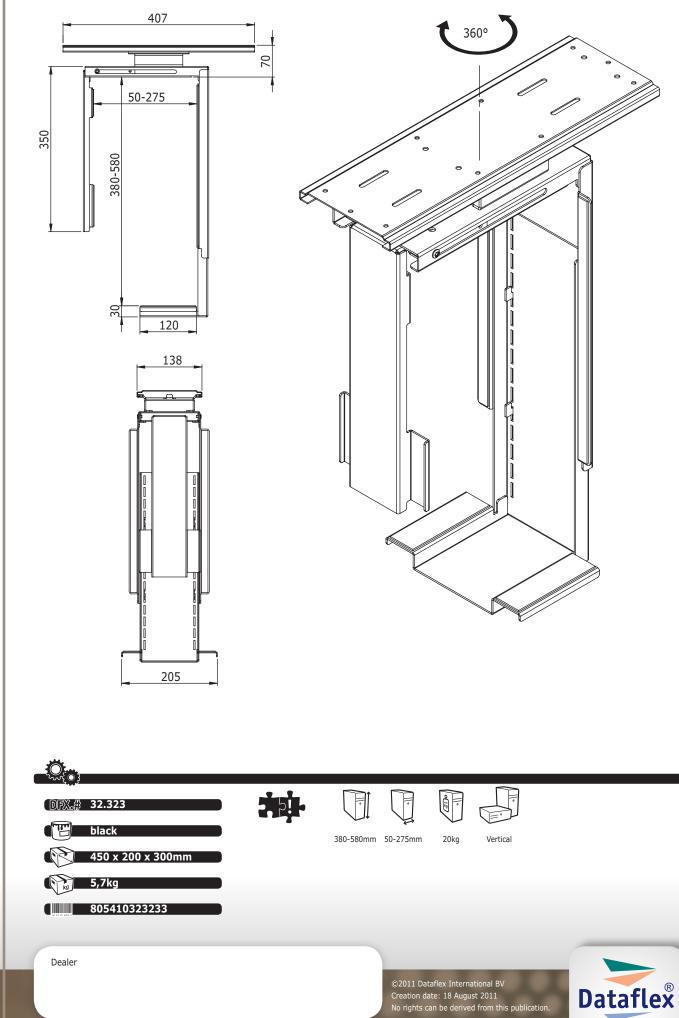

## 32.323 Top Grip CPU Holder 323

The Top Grip Pull/Out rotatable, will secure the CPU underneath the desk top. This version however can be rotated 360° and pulled out 265mm towards its user for even easier access. Especially useful when the CPU is mounted in a far corner of the desk or behind a desktop support bar. Stick and screw tape for easy installation.

- To be mounted on the bottom of the desktop
- Holds any CPU/PC between 50-275mm wide and 380-580mm high
- Can be pulled out 265mm and rotate 360°
- Self adhesive tape simplifies installment (stick and screw)
- Comes with all necessary screws and washers
- Height, width, depth adjustable and rotatable
- Max. weight capacity of 20kg
- Max. dimensions (wxdxh): 407 x 205 x 680mm