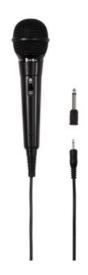

## 0046020 "DM 20" Dynamic Microphone

- For hobby and leisure time
- Adapter for connection to a stereo system, mixing console, etc. with a 6.35 mm audio output
  - For the ultimate karaoke experience with your family and friends at home

- Technical Details:
   Connection: 3.5 mm Jack Plug/6.35 mm Jack Plug
   Connection: Cable
   Directivity: Cardioid

- Microphone Type: Dynamic

- Microphone ype. Dynamic Model: Mono Sensitivity (Microphone): -75 dB-SPL (1kHz) Cable Length: 2.5 m Frequency Range (Microphone): 100 Hz 10 kHz Impedance (Microphone): 600 Colour Black
- Colour: Black

Scope Of Delivery:
- 1 "DM 20" dynamic microphone

EAN: 4007249460202