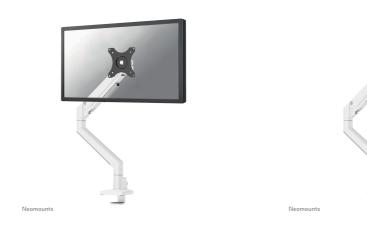

## **NEOMOUNTS DESK MONITOR ARM**

# Neomounts DS70-250WH1 full motion monitor arm desk mount for 17-35" screens - White

The Neomounts DS70-250WH1 NEXT Slim is a full motion desk mount designed for screens up to 35", boasting a maximum weight capacity of 9 kg suitable for both flat and curved displays. The versatile tilt (90°), rotate (360°) and swivel (180°) technology enables seamless adjustment to any desired viewing angle to fully optimize the screen?s capabilities. With the gas spring height adjustment (21,5-49,5 cm) and depth adjustment (7-52,5 cm) you can effortlessly adjust the mount to suit your ergonomic needs.