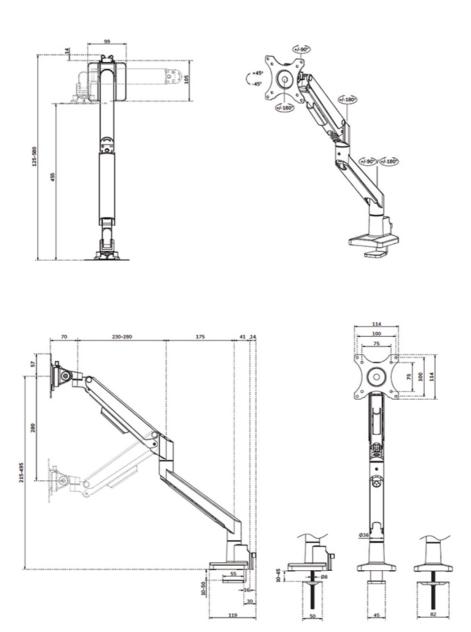

#### **FUNCTIONALITY**

Type Full motion Height adjustment 21.5-49.5 cm Width adjustment 91 cm Depth adjustment 7-52 5 cm Lockable Not lockable Tilt (degrees) +45°, -45° Swivel (degrees) +90°, -90° +180°, -180° Rotate (degrees) Height 55.2 cm Width 11,4 cm Depth 58 cm Adjustment type Gas spring

## **NEOMOUNTS DESK MONITOR ARM**

Neomounts Measuring unit: mm