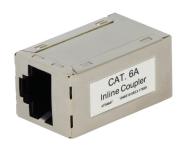

## **ARTICONA Cat6a Coupler Shielded**

Artikel-Nr.: 4734647

This product lets you connect RJ45 network cables securely and reliably. It features STP shielding and works with network cables up to Cat.6a with up to 10 Gbps data transfer rates.

## **Highlights**

- Cat. 6a 10GBASE-T Inline coupler
- Data transfer rate up to 500 Mhz and 10 Gbps
- To connect two patch cables
- Straight-through wiring
- Dimension: 30.8 × 16 × 17.9 mm

## **Specifications**

| Product type   | Coupling RJ45 |
|----------------|---------------|
| Color          | Silver        |
| Cable Category | Cat. 6a       |