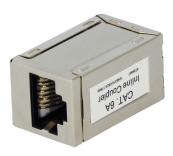

## **ARTICONA Cat6a Coupler Shielded**

Artikel-Nr.: 4734647

This product lets you connect RJ45 network cables securely and reliably. It features STP shielding and works with network cables up to Cat.6a with up to 10 Gbps data transfer rates.

## **Highlights**

- Cat. 6a 10GBASE-T Inline coupler
- Data transfer rate up to 500 Mhz and 10 Gbps
- To connect two patch cables
- Straight-through wiring
- Dimension: 30.8 × 16 × 17.9 mm

## **Specifications**

| Product type   | Coupling RJ45 |
|----------------|---------------|
| Color          | Silver        |
| Cable Category | Cat. 6a       |