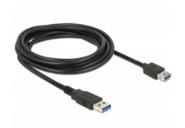

# Delock Extension cable USB 3.0 Type-A male > USB 3.0 Type-A female 3.0 m black

## Description

This USB cable by Delock enables the extension of a USB 3.0 connection.

ca. 3 m

## **Specification**

- Connector:
- 1 x USB 3.0 Type-A male > 1 x USB 3.0 Type-A female
- Cable gauge:28 AWG data line24 AWG power line
- Cable diameter: ca. 5.5 mm
- · Copper conductor
- · Gold-plated connector
- Cable double shielded
- Data transfer rate up to: SuperSpeed 5 Gbps, Hi-Speed 480 Mbps, Full-Speed 12 Mbps, Low-Speed 1.5 Mbps
- Colour: black
- Length incl. connector: ca. 3.0 m