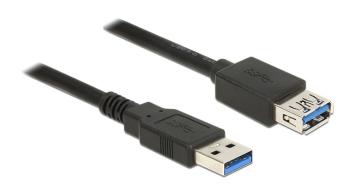

# Delock Extension cable USB 3.0 Type-A male > USB 3.0 Type-A female 3.0 m black

## Description

This USB cable by Delock enables the extension of a USB 3.0 connection.

ca. 3 m

## **Specification**

- Connector:
- 1 x USB 3.0 Type-A male > 1 x USB 3.0 Type-A female
- Cable gauge:28 AWG data line24 AWG power line
- Cable diameter: ca. 5.5 mm
- · Copper conductor
- · Gold-plated connector
- Cable double shielded
- Data transfer rate up to: SuperSpeed 5 Gbps, Hi-Speed 480 Mbps, Full-Speed 12 Mbps, Low-Speed 1.5 Mbps
- Colour: black
- Length incl. connector: ca. 3.0 m