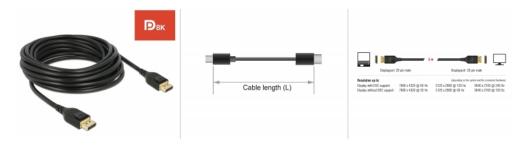

#### **Specification**

- Connectors:
- 1 x DisplayPort 20 pin male >
- 1 x DisplayPort 20 pin male
- · DisplayPort 1.4 specification
- Downwards compatible to DisplayPort 1.3, 1.2 and 1.1
- DisplayPort® DP 8K certified cable
- Pin 20 not connected
- Cable gauge: 28 AWG
- · Cable diameter: ca. 7.5 mm
- Copper conductor
- Triple shielded cable
- · Contacts gold-plated
- Transmission of audio and video signals
- Data transfer rate up to 32.4 Gb/s
- · Resolution up to:

Display with DSC support:

7680 x 4320 @ 60 Hz

5120 x 2880 @ 120 Hz

3840 x 2160 @ 240 Hz

Display without DSC support: 7680 x 4320 @ 30 Hz

5120 x 2880 @ 60 Hz

3840 x 2160 @ 120 Hz

(depending on the system and the connected hardware)

- Supports Display Stream Compression 1.2 (DSC)
- Supports HDR
- Supports HDCP 1.4 and 2.2
- Supports HBR3 (8.1 Gb/s) data rate
- Up to 32 audio channels for speakers
- Up to 1536 kHz audio sampling rate
- · Supports colour sampling in 4:4:4, 4:2:2 and 4:2:0 format
- · Colour: black
- Length incl. connectors (L): ca. 5 m