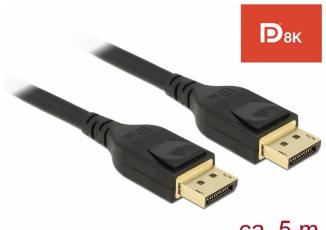

# Delock DisplayPort cable 8K 60 Hz 5 m DP 8K certified

ca. 5 m

#### **Specification**

- Connectors:
- 1 x DisplayPort 20 pin male >
- 1 x DisplayPort 20 pin male
- · DisplayPort 1.4 specification
- Downwards compatible to DisplayPort 1.3, 1.2 and 1.1
- DisplayPort® DP 8K certified cable
- Pin 20 not connected
- Cable gauge: 28 AWG
- · Cable diameter: ca. 7.5 mm
- Copper conductor
- Triple shielded cable
- · Contacts gold-plated
- Transmission of audio and video signals
- Data transfer rate up to 32.4 Gb/s
- · Resolution up to:

- Supports Display Stream Compression 1.2 (DSC)
- Supports HDR
- Supports HDCP 1.4 and 2.2
- Supports HBR3 (8.1 Gb/s) data rate
- Up to 32 audio channels for speakers
- Up to 1536 kHz audio sampling rate
- · Supports colour sampling in 4:4:4, 4:2:2 and 4:2:0 format
- · Colour: black
- Length incl. connectors (L): ca. 5 m