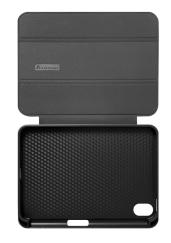

## iPad mini 6 (2021) Case

Article number: 4596210

- Protective case for the Apple iPad mini 6 (2021)
- Magnetic cover with Smart Sleep/Wake Up and stand function
- With internal pen holder for Apple pen
- Supports inductive charging of the Apple pen when pen and iPad are in the case
- Velvety feel
- Reduces fingerprints
- Free access to all buttons and connections

## **Specifications**

| Product type           | Sleeve                                           |
|------------------------|--------------------------------------------------|
| Application            | Tablet                                           |
| Compatible devices     | Apple iPad mini 6                                |
| Display size           | 8.3"                                             |
| Material               | Polyurethane Thermoplastisches Polyurethan (TPU) |
| Functions              | Stand function Wake/sleep function Pen holder    |
| Dimensions (W x H x D) | 200 x 150 x 12 mm                                |
| Colour                 | Black                                            |