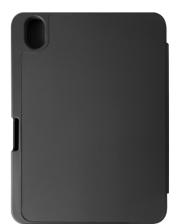

## iPad mini 6 (2021) Case

Article number: 4596210

- Protective case for the Apple iPad mini 6 (2021)
- Magnetic cover with Smart Sleep/Wake Up and stand function
- With internal pen holder for Apple pen
- Supports inductive charging of the Apple pen when pen and iPad are in the case
- Velvety feel
- Reduces fingerprints
- Free access to all buttons and connections

## **Specifications**

| Product type           | Sleeve                                           |
|------------------------|--------------------------------------------------|
| Application            | Tablet                                           |
| Compatible devices     | Apple iPad mini 6                                |
| Display size           | 8.3"                                             |
| Material               | Polyurethane Thermoplastisches Polyurethan (TPU) |
| Functions              | Stand function Wake/sleep function Pen holder    |
| Dimensions (W x H x D) | 200 x 150 x 12 mm                                |
| Colour                 | Black                                            |