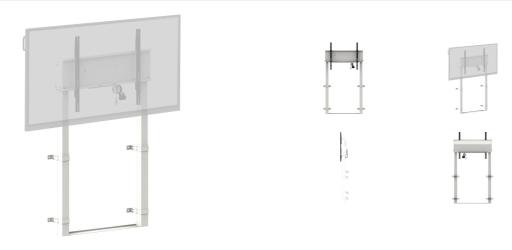

## Single column electric floor lift for monitors up to 98"

This fixed on-floor and wall single-column electric lift stand is a perfect solution for 55"-98" displays. It's suitable with screens up to VESA 800x600mm and up to 120kg. Equipped with an easy mount, based on "pull and release" brackets and a wired remote, it is a perfect solution for displays placed in classrooms or conference rooms.

This column is a perfect match for the iiyama TE12, TE14 and TE18 SERIES iLFDs allowing users to control the height from the screen itself. With the option to save 2 height level pre-sets, different users can quickly adjust the screen position to their needs. The 4-inch muting castor omni directional wheels make it easy and save to move the car around.