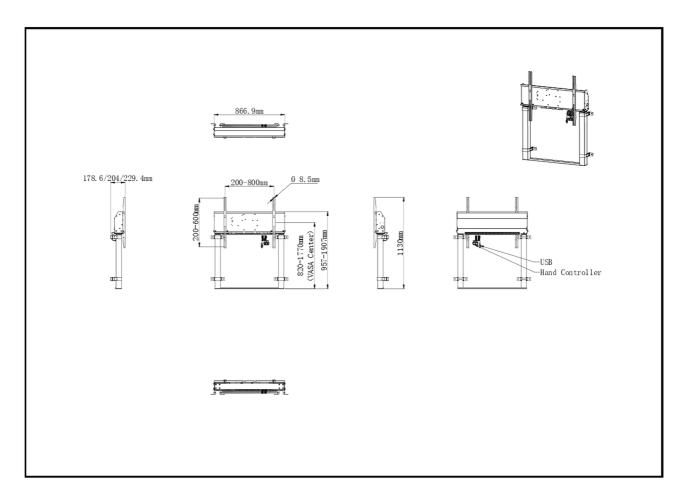

## TECHNICAL SPECIFICATION

| Туре                | White, 1.8m                                                                                                                            |
|---------------------|----------------------------------------------------------------------------------------------------------------------------------------|
| Number of screens   | 1                                                                                                                                      |
| Screen size         | 55" - 105"                                                                                                                             |
| Height adjustment   | 950mm, Centre of the screen is 812 - 1762mm                                                                                            |
| Max weight capacity | 120kg / monitor                                                                                                                        |
| VESA maximum        | 800 x 600mm                                                                                                                            |
| Extra               | For screens up to 98" (105" needs additional mounting kit - MD-ADAP001), cable management, customized cables (Power, USB, Control pad) |

## 02 DIMENSIONS / WEIGHT

| Product dimensions W x H x D | 886.9 x 1770 x 178.6229.4mm |
|------------------------------|-----------------------------|
| Box dimensions W x H x D     | 1132 x 182 x 754mm          |
| Weight (without box)         | 35.4kg                      |
| Weight (with box)            | 38kg                        |
| EAN code                     | 4948570033263               |