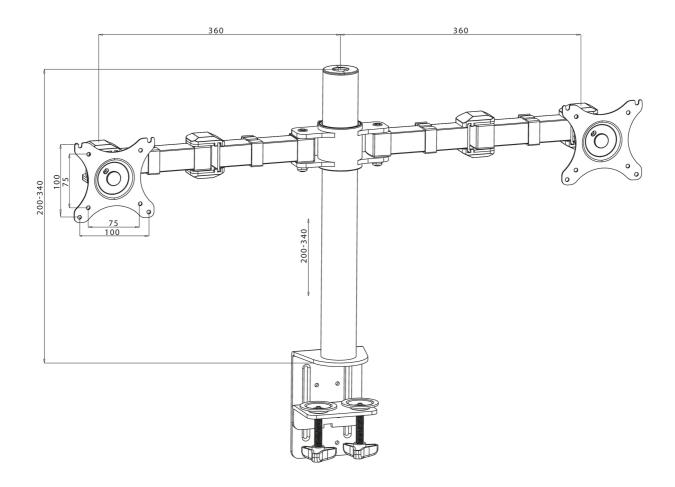

## 01 TECHNICAL SPECIFICATION

| Туре                | desk mount for desktop monitor |
|---------------------|--------------------------------|
| Number of screens   | 2                              |
| Desk monut          | desk clamp                     |
| Screen size         | 10" - 30"                      |
| Height adjustment   | 200 - 400mm                    |
| Screen rotation     | PIVOT 90°                      |
| Tilt                | -85° - 15°                     |
| Swivel              | 180°                           |
| Max weight capacity | 10kg / monitor                 |
| VESA minimum        | 75 x 75mm                      |
| VESA maximum        | 100 x 100mm                    |