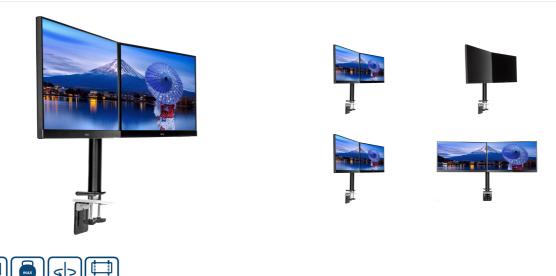

## Simple and functional dual desktop arm

The iiyama DS1002C-B1 is a desk mount (clamp) for two flat screens up to 30". Thanks to the arm you can save space on your desk and the cable management system helps to keep your workplace tidy. Broad adjustment capabilities, including tilt, swivel, height and rotation, the arm offers, allow you to easily adjust the position of the screens to your preferences assuring comfortable and healthy body posture.