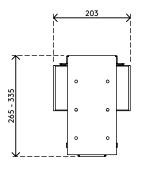

- Mounts underneath desktop
- Self-adhesive tape simplifies installment (stick and screw)
- Max. dimensions (w x d x h): 335 x 203 x 627 mm
- Holds almost any computer between 50 275 mm wide and 380 - 580 mm high
- Height and width adjustable
- Max. weight capacity of 20 kg
- Comes with all necessary fasteners