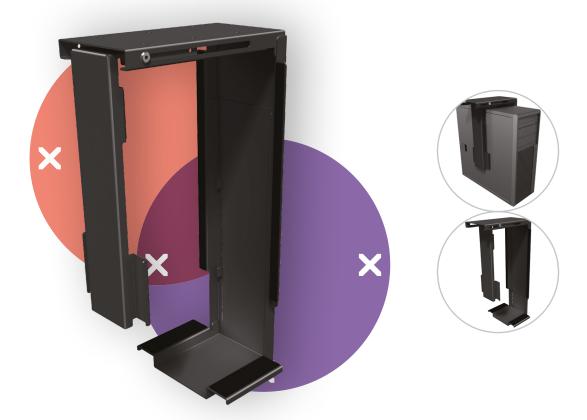

## Viewmate computer holder - desk 313

This fixed computer holder mounts underneath a desktop and keeps a computer off the floor. This way, the computer gathers far less dust and is easier to reach and maintain. The computer holder is fitted with self-adhesive tape on its desk mounting surface. Simply 'stick and screw' to attach it to your desk.

- Mounts underneath desktop
- Self-adhesive tape simplifies installment (stick and screw)
- Max. dimensions (w x d x h): 335 x 203 x 627 mm
- Holds almost any computer between 50 275 mm wide and 380 - 580 mm high
- Height and width adjustable
- Max. weight capacity of 20 kg
- Comes with all necessary fasteners