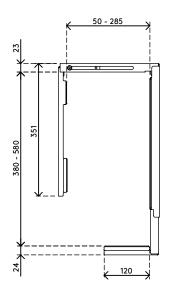

- Mounts underneath desktop
- Self-adhesive tape simplifies installment (stick and screw)
- Max. dimensions (w x d x h): 335 x 203 x 627 mm
- Holds almost any computer between 50 275 mm wide and 380 - 580 mm high
- Height and width adjustable
- Max. weight capacity of 20 kg
- Comes with all necessary fasteners

## viewmate

vertical

50 - 275 mm (1,9 - 10,8")

380 - 580 mm (14,9 - 22,8")

20 kg

Viewmate computer holder - desk 313

2017/04/20

32.313