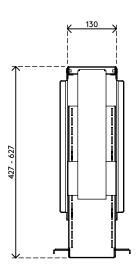

- Mounts underneath desktop
- Self-adhesive tape simplifies installment (stick and screw)
- Max. dimensions (w x d x h): 335 x 203 x 627 mm
- Holds almost any computer between 50 275 mm wide and 380 - 580 mm high
- Height and width adjustable
- Max. weight capacity of 20 kg
- Comes with all necessary fasteners