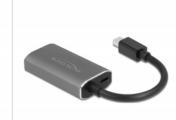

# Delock Active mini DisplayPort 1.4 to HDMI Adapter 8K with HDR function

#### **Active adapter**

The adapter offers an active conversion, thus it is also suitable for graphics cards that are not capable of outputting DP++ signals.

- · Connectors:
- 1 x mini DisplayPort male
- 1 x HDMI-A female
- 1 x USB Type-C<sup>TM</sup> female (optional for power supply)
- Chipset: Realtek RTD2173
- · DisplayPort 1.4 specification
- Resolution: