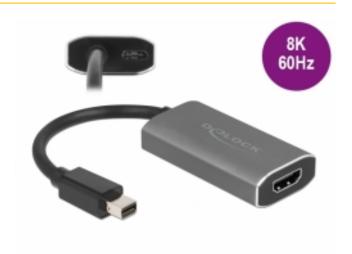

# Delock Active mini DisplayPort 1.4 to HDMI Adapter 8K with HDR function

## Description

This adapter by Delock enables the connection of an **HDMI monitor**, **projector or TV** to the device with a free mini DisplayPort interface. Due to the small dimensions, the adapter is ideal as on the go companion.

#### **Excellent picture quality**

The adapter supports a resolution up to **8K Ultra HD** (7680 x 4320 @ 60 Hz), which is four times the resolution of 4K and is backward compatible to 4K Ultra HD and Full-HD 1080p. Thus, the Delock adapter can be used for applications such as photo and video editing, digital video walls and gaming.

#### **Active adapter**

The adapter offers an active conversion, thus it is also suitable for graphics cards that are not capable of outputting DP++ signals.

- · Connectors:
- 1 x mini DisplayPort male
- 1 x HDMI-A female
- 1 x USB Type-C<sup>TM</sup> female (optional for power supply)
- Chipset: Realtek RTD2173
- · DisplayPort 1.4 specification
- Resolution: