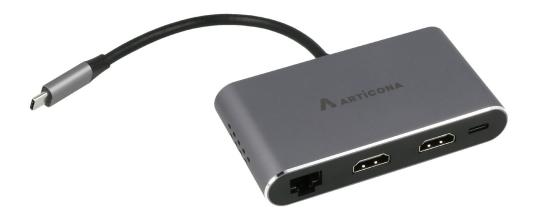

## Adapter 8-in-1 USB-C-2x HDMI/RJ45/USB/SD

Article number: 4555811

The compact 8-in-1 USB-C Adapter. The dual HDMI ports support 2 displays with 1080p. You have the disposal of 2 USB Ports, a USB-C power delivery connector supporting up to 100 W, a card reader with SD and micro SD slots, and a fast Ethernet LAN port with 100 Mbit/s to connect your peripheral devices.

- 8-in-1 Adapter with dual HDMI ports
- Supports extended screens for 2 displays under windows
- Mac OS only supports mirrored screens
- USB 3.0 Type-C to 2 x HDMI, fast Ethernet (10/100 Mbit/s,RJ45), 1 x USB 3.0 Type-A, 1 x USB 2.0 Type-A, 1 x Type-C port (PD), SD and micro SD card slots
- Supports resolutions up to 3.840 x 2.160 Pixel @ 30 Hz (single display HDMI) or 1.920 x 1.080 Pixel @ 60 Hz (while using two HDMI displays)
- With power delivery 3.0 function up to max. 100 W
- Aluminium housing
- Low weight and portable, only 111 g
- Dimension: 55 x 99,4 x 17,6 mm