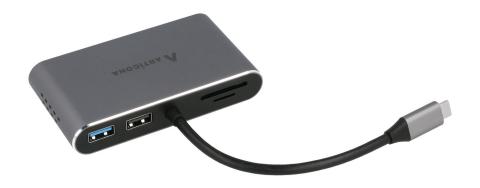

## Adapter 8-in-1 USB-C-2x HDMI/RJ45/USB/SD

Article number: 4555811

The compact 8-in-1 USB-C Adapter. The dual HDMI ports support 2 displays with 1080p. You have the disposal of 2 USB Ports, a USB-C power delivery connector supporting up to 100 W, a card reader with SD and micro SD slots, and a fast Ethernet LAN port with 100 Mbit/s to connect your peripheral devices.

- 8-in-1 Adapter with dual HDMI ports
- Supports extended screens for 2 displays under windows
- Mac OS only supports mirrored screens
- USB 3.0 Type-C to 2 x HDMI, fast Ethernet (10/100 Mbit/s,RJ45), 1 x USB 3.0 Type-A, 1 x USB 2.0 Type-A, 1 x Type-C port (PD), SD and micro SD card slots
- Supports resolutions up to 3.840 x 2.160 Pixel @ 30 Hz (single display HDMI) or 1.920 x 1.080 Pixel @ 60 Hz (while using two HDMI displays)
- With power delivery 3.0 function up to max. 100 W
- Aluminium housing
- Low weight and portable, only 111 g
- Dimension: 55 x 99,4 x 17,6 mm