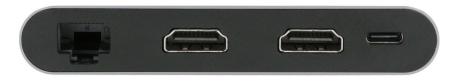

## Adapter 8-in-1 USB-C-2x HDMI/RJ45/USB/SD

Article number: 4555811

The compact 8-in-1 USB-C Adapter. The dual HDMI ports support 2 displays with 1080p. You have the disposal of 2 USB Ports, a USB-C power delivery connector supporting up to 100 W, a card reader with SD and micro SD slots, and a fast Ethernet LAN port with 100 Mbit/s to connect your peripheral devices.

- 8-in-1 Adapter with dual HDMI ports
- Supports extended screens for 2 displays under windows
- Mac OS only supports mirrored screens
- USB 3.0 Type-C to 2 x HDMI, fast Ethernet (10/100 Mbit/s,RJ45), 1 x USB 3.0 Type-A, 1 x USB 2.0 Type-A, 1 x Type-C port (PD), SD and micro SD card slots
- Supports resolutions up to 3.840 x 2.160 Pixel @ 30 Hz (single display HDMI) or 1.920 x 1.080 Pixel @ 60 Hz (while using two HDMI displays)
- With power delivery 3.0 function up to max. 100 W
- Aluminium housing
- Low weight and portable, only 111 g
- Dimension: 55 x 99,4 x 17,6 mm

## **Specifications**

| Product type  | USB interface converter              |
|---------------|--------------------------------------|
| Adapts USB to | Ethernet 2 x HDMI(A) Card reader USB |
| Cable length  | 0.15 m                               |
| Colour        | Grey                                 |