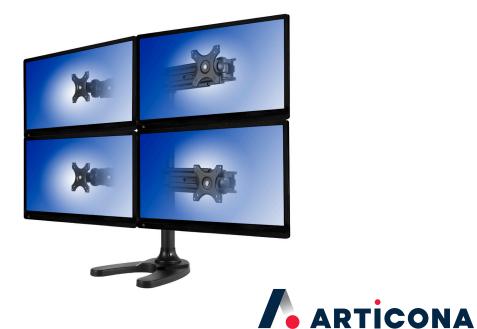

## **Quad LCD Mount Black**

Article number: 738370

This sturdily built monitor stand provides the perfect conditions for working on four monitors by virtue of its many adjustment options. Fitting it into any workplace is child's play. Whether you opt for a standing installation or to use it through the desk, the accessories required for installation are included in the scope of supply.

- Monitor stand for 4 monitors up to 68.6 cm (27")
- · Load capacity of up to 8 kg per monitor
- Features: Tilt, pivot, swivel
- Swivel: 360°
- Height adjustable in 4 positions
- Cable routing on the rear side
- Desktop or through-desk installation