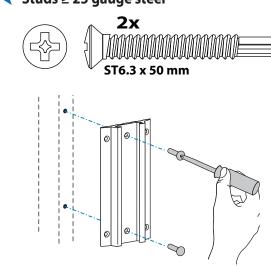

Studs ≥ 25 gauge steel

NOTE: Fasteners may unwind due to vibration caused by movement of mounting solution over time. Inspect mounting solution for loose fasteners on a routine basis. If desired, apply a light duty thread locking adhesive to fasteners before installation to prevent back-out.