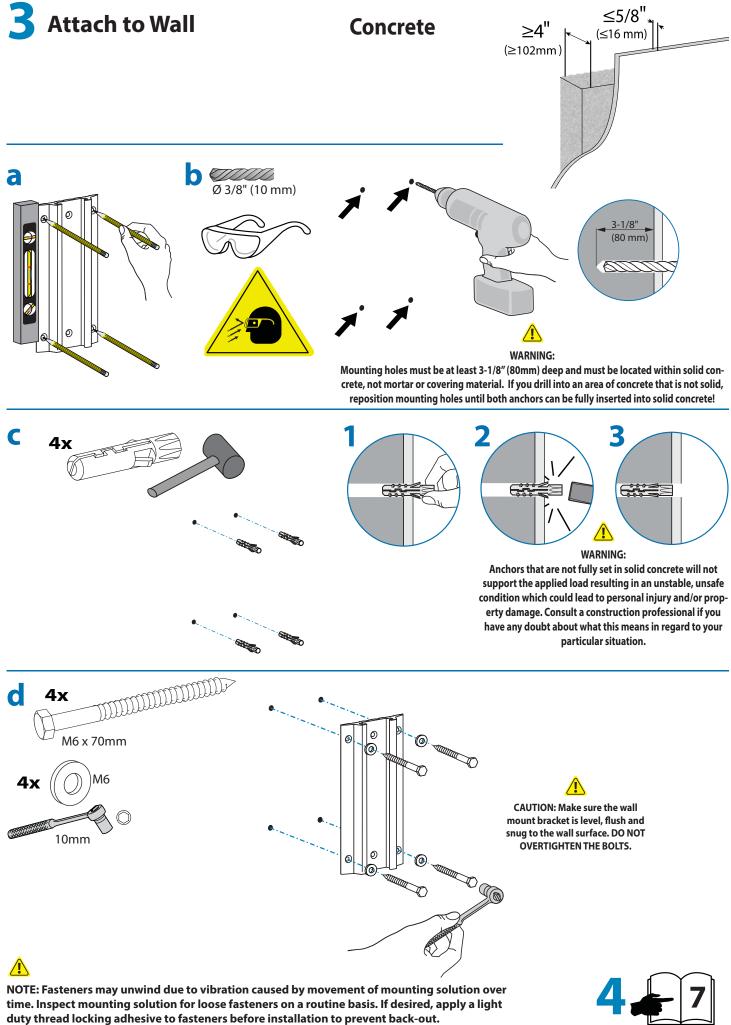

## 

Ensure that the wall structure is capable of supporting four times the total weight of mounted equipment. Mounting to wall surfaces that do not meet this criteria may result in an unstable, unsafe condition which could lead to personal injury and/or property damage. Consult a construction professional if you have any doubt about what this means in regard to your particular application.