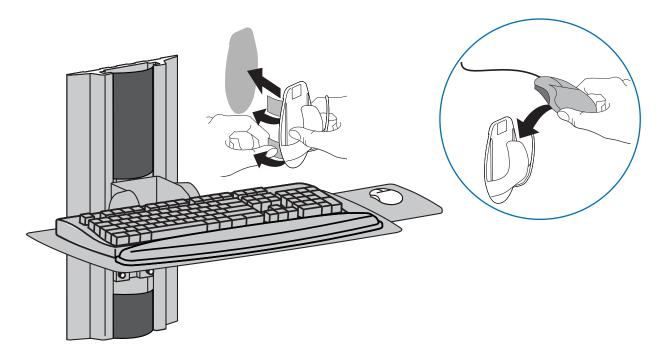

## **6** Range of Motion

This product is designed to adjust quickly and easily according to your needs – refer to following steps for adjustment.