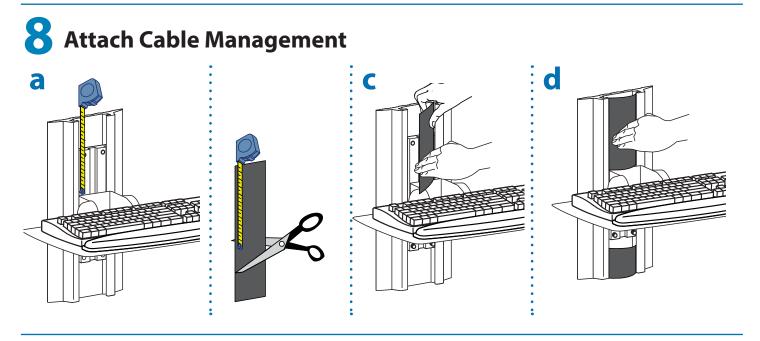

Studs ≥ 25 gauge steel



NOTE: Fasteners may unwind due to vibration caused by movement of mounting solution over time. Inspect mounting solution for loose fasteners on a routine basis. If desired, apply a light duty thread locking adhesive to fasteners before installation to prevent back-out.

.............



<u>/!</u>\





888-61-101-G-00 rev.A • 05/14





NOTE: Fasteners may unwind due to vibration caused by movement of mounting solution over time. Inspect mounting solution for loose fasteners on a routine basis. If desired, apply a light duty thread locking adhesive to fasteners before installation to prevent back-out.





## **6** Range of Motion

This product is designed to adjust quickly and easily according to your needs – refer to following steps for adjustment.











### For service and warranty visit www.ergotron.com

For local customer care phone numbers visit: http://contact.ergotron.com



#### Americas Sales and **Corporate Headquarters**

St. Paul, MN USA (800) 888-8458 +1-651-681-7600 www.ergotron.com sales@ergotron.com

#### **EMEA Sales**

#### Amersfoort, The Netherlands +31 33 45 45 600 www.ergotron.com info.eu@ergotron.com

#### APAC Sales

Tokyo, Japan www.ergotron.com apaccustomerservice@ergotron.com Worldwide OEM Sales

www.ergotron.com info.oem@ergotron.com