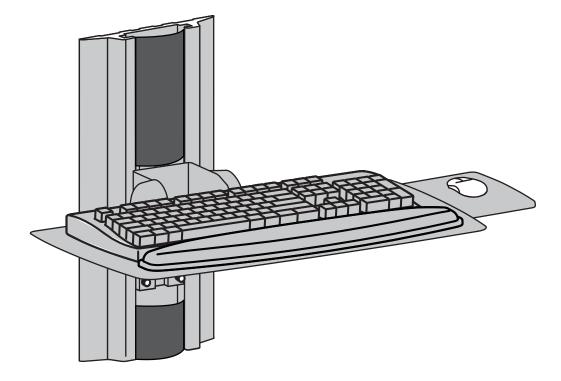

# Neo-Flex Slide-out Keyboard Tray Wall Mount

For the latest User Installation Guide please visit: www.ergotron.com

User's Guide - English Guía del usuario - Español Manuel de l'utilisateur - Français Gebruikersgids - Deutsch Benutzerhandbuch - Nederlands Guida per l'utente - Italiano Användarhandbok - svenska ユーザーガイド:日本語 用户指南: 汉语