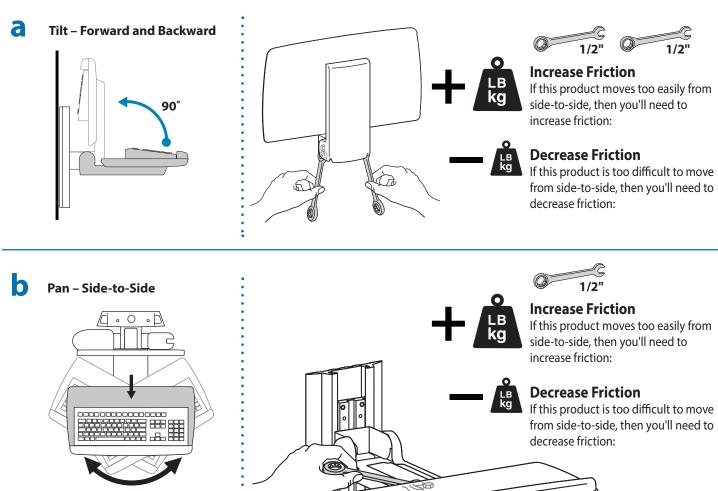

## **6** Range of Motion

This product is designed to adjust quickly and easily according to your needs – refer to following steps for adjustment.