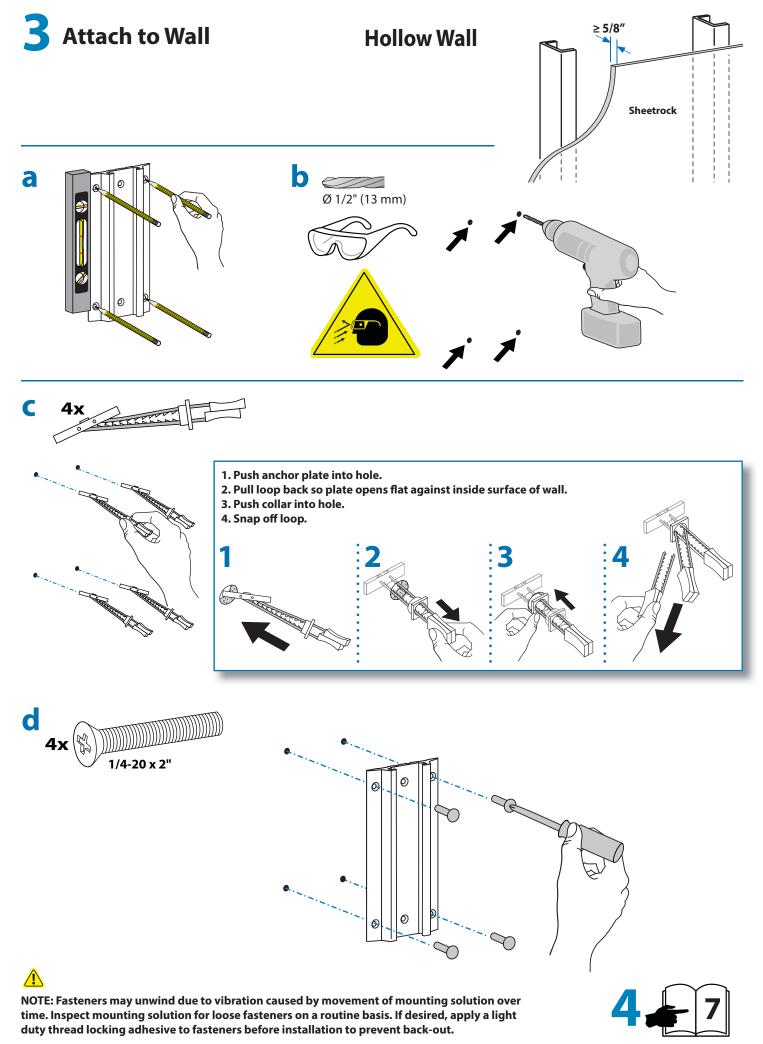

.............

<u>/!</u>\

888-61-101-G-00 rev.A • 05/14

NOTE: Fasteners may unwind due to vibration caused by movement of mounting solution over time. Inspect mounting solution for loose fasteners on a routine basis. If desired, apply a light duty thread locking adhesive to fasteners before installation to prevent back-out.