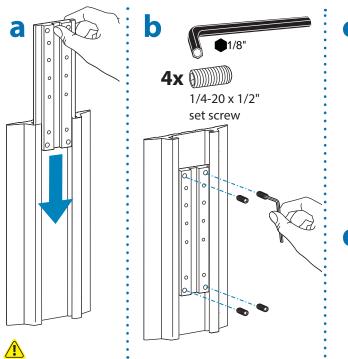

Studs ≥ 25 gauge steel

NOTE: Fasteners may unwind due to vibration caused by movement of mounting solution over time. Inspect mounting solution for loose fasteners on a routine basis. If desired, apply a light duty thread locking adhesive to fasteners before installation to prevent back-out.