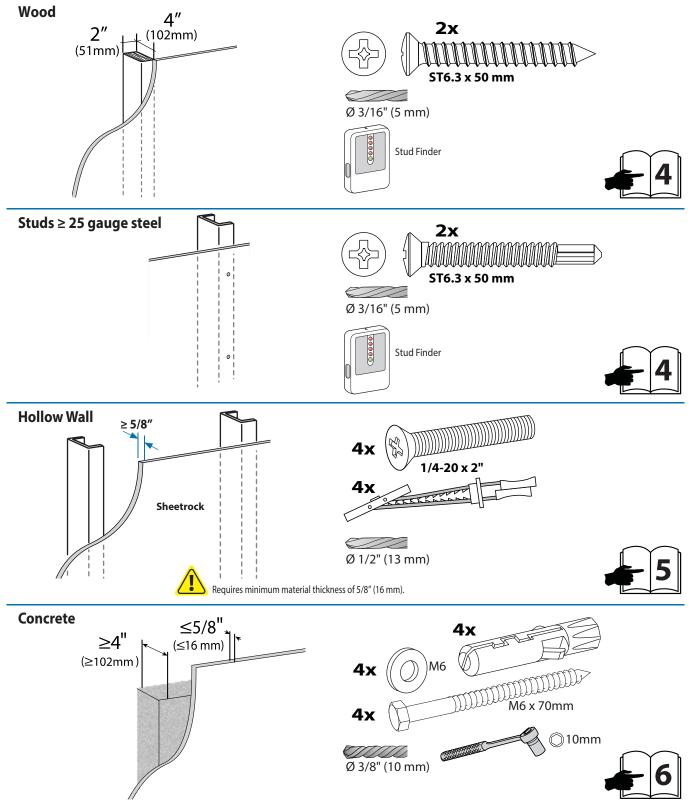

Www.ergotron.com USA 1-800-888-8458 Europe +31 (0)33-45 45 600 China 86-769-86018920

See Wall Mounting Options for additional tools needed for your type of wall installation.

## 

Ensure that the wall structure is capable of supporting four times the total weight of mounted equipment. Mounting to wall surfaces that do not meet this criteria may result in an unstable, unsafe condition which could lead to personal injury and/or property damage. Consult a construction professional if you have any doubt about what this means in regard to your particular application.

Studs ≥ 25 gauge steel

NOTE: Fasteners may unwind due to vibration caused by movement of mounting solution over time. Inspect mounting solution for loose fasteners on a routine basis. If desired, apply a light duty thread locking adhesive to fasteners before installation to prevent back-out.

.............

<u>/!</u>\

888-61-101-G-00 rev.A • 05/14

NOTE: Fasteners may unwind due to vibration caused by movement of mounting solution over time. Inspect mounting solution for loose fasteners on a routine basis. If desired, apply a light duty thread locking adhesive to fasteners before installation to prevent back-out.