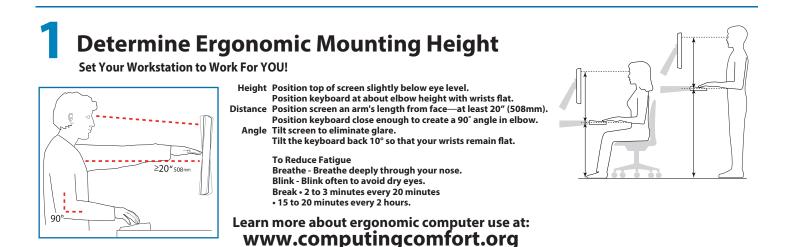

## **6** Range of Motion

This product is designed to adjust quickly and easily according to your needs – refer to following steps for adjustment.