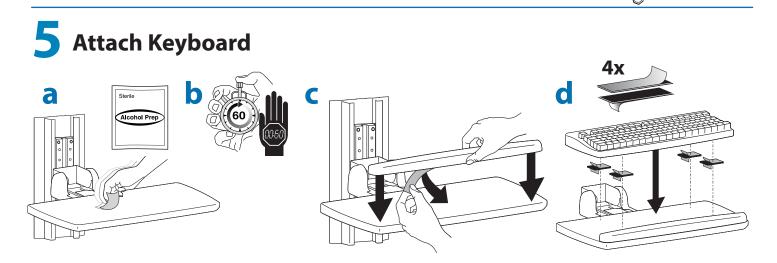

l injury and/or property damage. Consult a construction professional if you have any doubt about what this means in regard to your particular application.







Studs ≥ 25 gauge steel



NOTE: Fasteners may unwind due to vibration caused by movement of mounting solution over time. Inspect mounting solution for loose fasteners on a routine basis. If desired, apply a light duty thread locking adhesive to fasteners before installation to prevent back-out.

.............



<u>/!</u>\





888-61-101-G-00 rev.A • 05/14





NOTE: Fasteners may unwind due to vibration caused by movement of mounting solution over time. Inspect mounting solution for loose fasteners on a routine basis. If desired, apply a light duty thread locking adhesive to fasteners before installation to prevent back-out.





## **6** Range of Motion

This product is designed to adjust quickly and easily according to your needs – refer to following steps for adjustment.











### For service and warranty visit www.ergotron.com

For local customer care phone numbers visit: http://contact.ergotron.com



#### Americas Sales and **Corporate Headquarters**

St. Paul, MN USA (800) 888-8458 +1-651-681-7600 www.ergotron.com sales@ergotron.com

#### **EMEA Sales**

#### Amersfoort, The Netherlands +31 33 45 45 600 www.ergotron.com info.eu@ergotron.com

#### APAC Sales

Tokyo, Japan www.ergotron.com apaccustomerservice@ergotron.com Worldwide OEM Sales

www.ergotron.com info.oem@ergotron.com