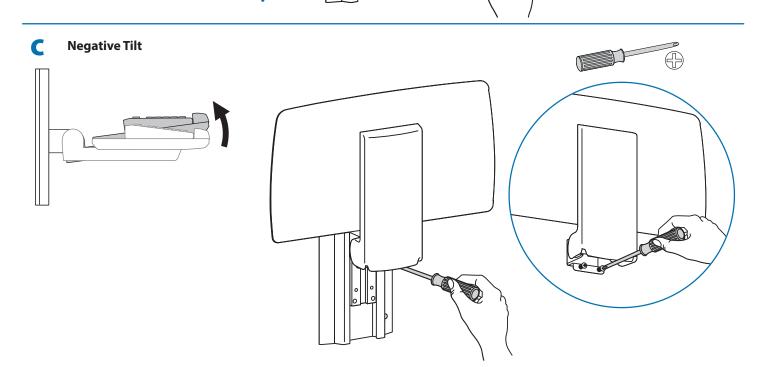

## **6** Range of Motion

This product is designed to adjust quickly and easily according to your needs – refer to following steps for adjustment.