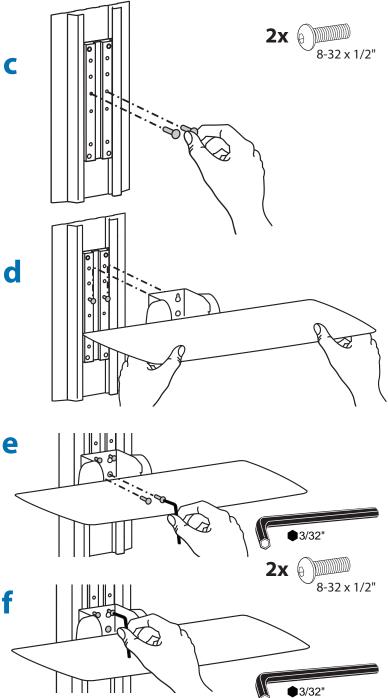

Studs ≥ 25 gauge steel

NOTE: Fasteners may unwind due to vibration caused by movement of mounting solution over time. Inspect mounting solution for loose fasteners on a routine basis. If desired, apply a light duty thread locking adhesive to fasteners before installation to prevent back-out.