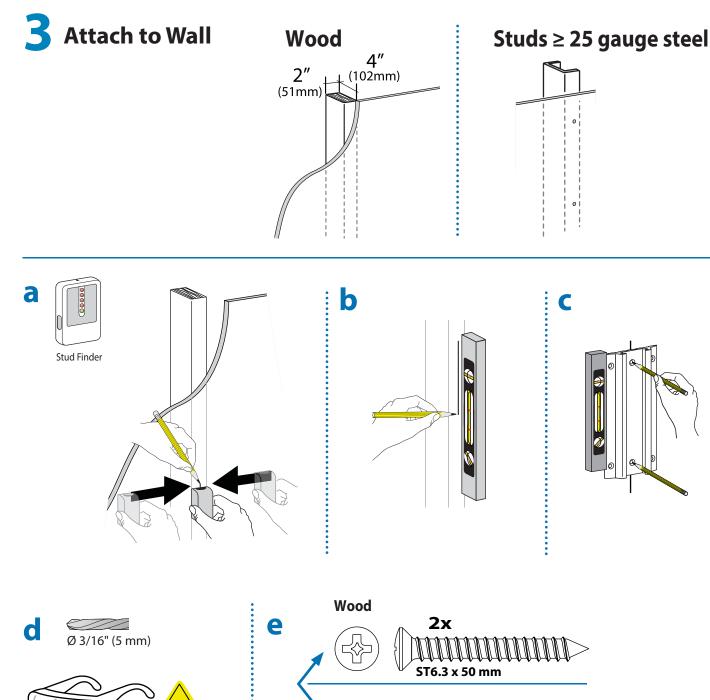

Www.ergotron.com USA 1-800-888-8458 Europe +31 (0)33-45 45 600 China 86-769-86018920

See Wall Mounting Options for additional tools needed for your type of wall installation.

## 

Ensure that the wall structure is capable of supporting four times the total weight of mounted equipment. Mounting to wall surfaces that do not meet this criteria may result in an unstable, unsafe condition which could lead to personal injury and/or property damage. Consult a construction professional if you have any doubt about what this means in regard to your particular application.

Studs ≥ 25 gauge steel

NOTE: Fasteners may unwind due to vibration caused by movement of mounting solution over time. Inspect mounting solution for loose fasteners on a routine basis. If desired, apply a light duty thread locking adhesive to fasteners before installation to prevent back-out.

.............

<u>/!</u>\

888-61-101-G-00 rev.A • 05/14

NOTE: Fasteners may unwind due to vibration caused by movement of mounting solution over time. Inspect mounting solution for loose fasteners on a routine basis. If desired, apply a light duty thread locking adhesive to fasteners before installation to prevent back-out.