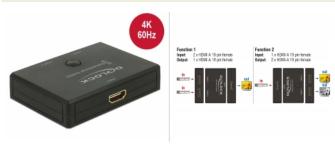

#### Description

This HDMI switch by Delock is a manual bidirectional switch for connecting different devices with HDMI port. This switch offers two different applications.

Up to 2 devices can be connected to a monitor, TV or projector. At the push of a button, the device that is displayed on the screen can be selected.

# **Specification**

Connectors:

Function 1

Input: 2 x HDMI-A 19 pin female Output: 1 x HDMI-A 19 pin female

Function 2

Input: 1 x HDMI-A 19 pin female Output: 2 x HDMI-A 19 pin female

- High Speed HDMI specification
- HDMI port selection by button
- Resolution up to 3840 x 2160 @ 60 Hz (depending on the system and the connected hardware)
- · No external power supply needed
- Plastic housing
- · Colour: black
- Dimensions (LxWxH): ca. 82 x 62 x 17 mm