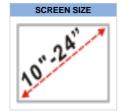

NewStar FPMA-W820BLACK has two pivot points and is suitable for screens up to 24" (60 cm). The weight capacity of this product is 12 kg each screen. The wall mount is suitable for screens that meet VESA hole pattern 75x75 and 100x100mm. Different hole patterns can be covered using NewStar VESA adapter plates.

#### **SPECIFICATIONS**

Screens

Black Warranty 5 year 10 - 24" Screen size Max. weight 12 **VESA** minimum 75x75 mm **VESA** maximum 100x100 mm Distance to wall 4 - 24 cm 20° Swivel 180°

**EAN code** 8717371444006