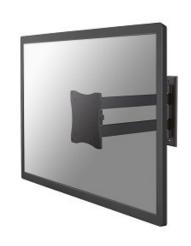

### **NEWSTAR FLAT SCREEN WALL MOUNT**

The NewStar wall mount, model FPMA-W820BLACK is a tilt- and swivel wall mount for flat screens up to 24".

The NewStar wall mount, model FPMA-W820BLACK is a tilt- and swivel wall mount for flat screens up to 24". This mount is a great choice when you want the ultimate viewing flexibility with your flat screen. Effortless pull the display out from the wall, position it in almost any direction, turn it around corners and then smoothly return it to the wall when finished.

NewStars' tilt (20°) and swivel (180°) technology allows the mount to change to any viewing angle to fully benefit from the capabilities of the flat screen. The mount is easily depth adjustable from 4 to 24 centimetres.

NewStar FPMA-W820BLACK has two pivot points and is suitable for screens up to 24" (60 cm). The weight capacity of this product is 12 kg each screen. The wall mount is suitable for screens that meet VESA hole pattern 75x75 and 100x100mm. Different hole patterns can be covered using NewStar VESA adapter plates.