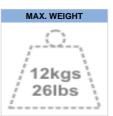

NewStar FPMA-W820BLACK has two pivot points and is suitable for screens up to 24" (60 cm). The weight capacity of this product is 12 kg each screen. The wall mount is suitable for screens that meet VESA hole pattern 75x75 and 100x100mm. Different hole patterns can be covered using NewStar VESA adapter plates.

#### **SPECIFICATIONS**

Screens

Black Warranty 5 year 10 - 24" Screen size Max. weight 12 **VESA** minimum 75x75 mm **VESA** maximum 100x100 mm Distance to wall 4 - 24 cm 20° Swivel 180°

**EAN code** 8717371444006