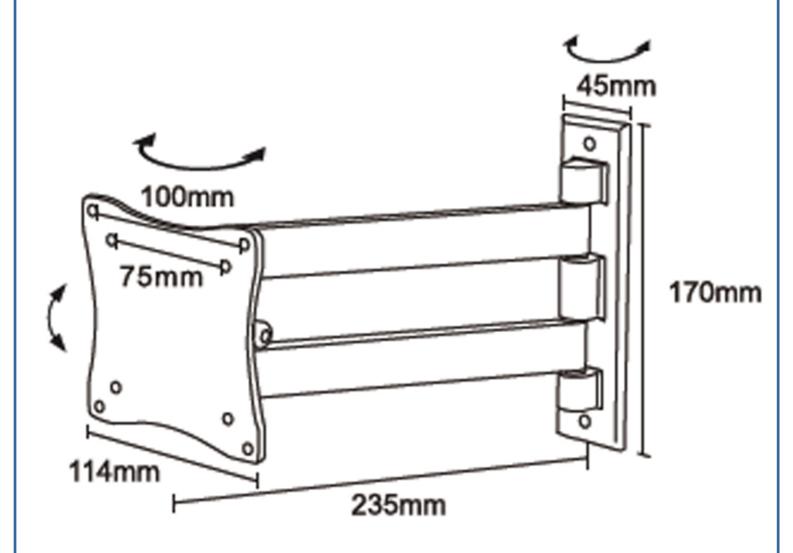

NewStars' tilt (20°) and swivel (180°) technology allows the mount to change to any viewing angle to fully benefit from the capabilities of the flat screen. The mount is easily depth adjustable from 4 to 24 centimetres.

NewStar FPMA-W820BLACK has two pivot points and is suitable for screens up to 24" (60 cm). The weight capacity of this product is 12 kg each screen. The wall mount is suitable for screens that meet VESA hole pattern 75x75 and 100x100mm. Different hole patterns can be covered using NewStar VESA adapter plates.

#### **SPECIFICATIONS**

Screens

Black Warranty 5 year 10 - 24" Screen size Max. weight 12 **VESA** minimum 75x75 mm **VESA** maximum 100x100 mm Distance to wall 4 - 24 cm 20° Swivel 180°

**EAN code** 8717371444006