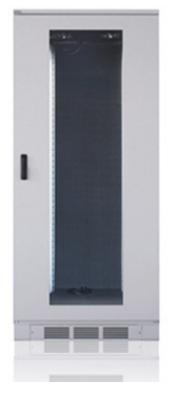

## 19" acoustic server rack 42U

- Mounted
- Soundproof noise reduction 38 dB
- Inside lining with acoustic foam
- Framework to plug-in
- Detachable
- Removable side panels
- Glazed front door
- Full rear door
- Rotary lever handles
- Lockable
- Depth-adjustable 19" mounting angles
- Max. 19" mounting depth 920 mm
- Earthing kit
- 2 blowing out fans in the roof module
- 2 blowing in fans in the base module
- Ventilated base with leveling feet
- Weight including packaging 188 kg (20 kg pack.)