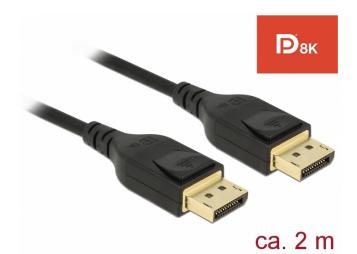

# Delock DisplayPort cable 8K 60 Hz 2 m DP 8K certified

#### **Specification**

- Connectors:
- 1 x DisplayPort 20 pin male >
- 1 x DisplayPort 20 pin male
- DisplayPort 1.4 specification
- Downwards compatible to DisplayPort 1.3, 1.2 and 1.1
- DisplayPort® DP 8K certified cable
- Pin 20 not connected
- Cable gauge: 34 AWG
- Cable diameter: ca. 4.5 mm
- Copper conductor
- · Triple shielded cable
- Contacts gold-plated
- · Transmission of audio and video signals
- Data transfer rate up to 32.4 Gb/s
- · Resolution up to:

- Supports Display Stream Compression 1.2 (DSC)
- Supports HDR
- Supports HDCP 1.4 and 2.2
- Supports HBR3 (8.1 Gb/s) data rate
- Up to 32 audio channels for speakers
- Up to 1536 kHz audio sampling rate
- · Supports colour sampling in 4:4:4, 4:2:2 and 4:2:0 format
- · Colour: black
- Length incl. connectors (L): ca. 2 m