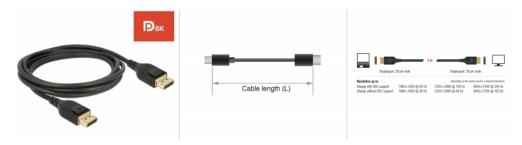

#### **Specification**

- Connectors:
- 1 x DisplayPort 20 pin male >
- 1 x DisplayPort 20 pin male
- DisplayPort 1.4 specification
- Downwards compatible to DisplayPort 1.3, 1.2 and 1.1
- DisplayPort® DP 8K certified cable
- Pin 20 not connected
- Cable gauge: 34 AWG
- Cable diameter: ca. 4.5 mm
- Copper conductor
- · Triple shielded cable
- Contacts gold-plated
- · Transmission of audio and video signals
- Data transfer rate up to 32.4 Gb/s
- · Resolution up to:

Display with DSC support:

7680 x 4320 @ 60 Hz

5120 x 2880 @ 120 Hz

3840 x 2160 @ 240 Hz

Display without DSC support: 7680 x 4320 @ 30 Hz

5120 x 2880 @ 60 Hz

3840 x 2160 @ 120 Hz

(depending on the system and the connected hardware)

- Supports Display Stream Compression 1.2 (DSC)
- Supports HDR
- Supports HDCP 1.4 and 2.2
- Supports HBR3 (8.1 Gb/s) data rate
- Up to 32 audio channels for speakers
- Up to 1536 kHz audio sampling rate
- · Supports colour sampling in 4:4:4, 4:2:2 and 4:2:0 format
- · Colour: black
- Length incl. connectors (L): ca. 2 m