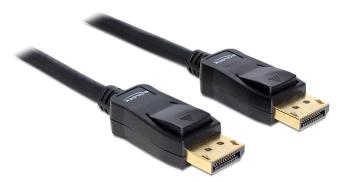

## Delock Cable Displayport 1.2 male > Displayport male 4K 5 m

## Description

This cable enables you to connect Displayport devices e.g. a monitor to your PC. The Displayport is standardized universal connecting standard by VESA for the transfer of video and audiosignal. It can be applied for monitors, TV to computer, DVD-player and similar devices.

## Specification

- Connector: Displayport 20 pin male > Displayport 20 pin male
- Displayport 1.2 specification
- 20 pin is connected (supports 3.3 V)
- Cable gauge: 30 AWG data line 28 AWG power line
- Cable diameter: ca. 6 mm
- Twisted-pair cabling
- Copper conductor
- · Gold-plated connector
- Triple shielded cable
- Transfer of audio and video signals
- Data transfer rate up to 21.6 Gb/s
- Resolution up to 3840 x 2160 @ 60 Hz (depending on the system and the connected hardware)
- Colour: black
- Length incl. connector: ca. 5 m