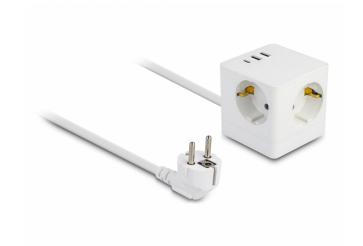

# Delock Extension Socket Cube 3-way with childproof lock and USB charger, 1.5 m cable, white

### Description

The extension socket cube by Delock with USB charging function is suitable for convenient connection of various devices. A wall bracket is integrated, so that the socket can also be mounted on the wall or under the desk.

#### Make 3 out of 1

Whether in the kitchen, living area or office. There is a lack of free sockets. This multiple socket makes three out of one free grounded socket. The cube shape also provides a space-saving solution.

#### USB charger included

The charger has been integrated so that the additional slots don't have to be occupied by chargers. In addition to the sockets, one USB Type-C<sup>TM</sup> and two USB Type-A charging ports are provided.