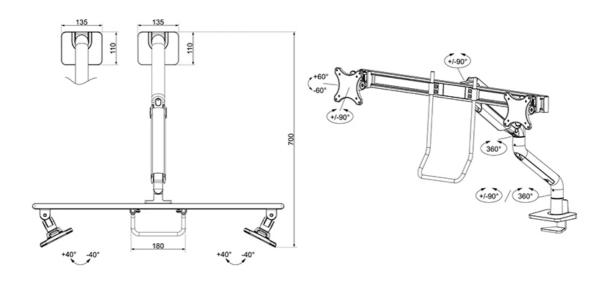

#### **GENERAL**

Min. screen size\* 17 inch
Max. screen size\* 32 inch

Min. weight 1 kg (per screen)

Max. weight 8 kg (per screen)

Screens 2

VESA minimum 75x75 mm

VESA maximum 100x100 mm

Desk mount Grommet Clamp

Distance to wall 20,4-74,1 cm

### **FUNCTIONALITY**

Full motion Type Height adjustment 19.1-52.7 cm Width adjustment 107.4 cm Depth adjustment 17,3-71 cm Tilt (degrees) +60°. -60° Swivel (degrees) +90°, -90° Rotate (degrees) +180°. -180° Height 108.5 cm Width 83.3 cm 73,9 cm Depth Adjustment type Gas spring