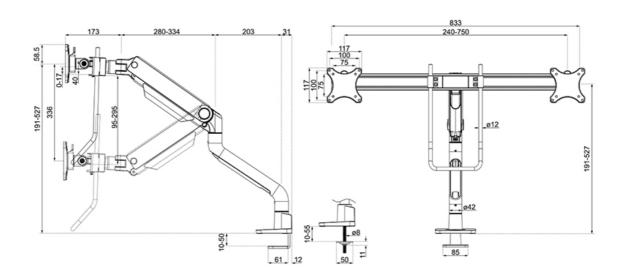

#### **GENERAL**

Min. screen size\* 17 inch
Max. screen size\* 32 inch

Min. weight 1 kg (per screen)

Max. weight 8 kg (per screen)

Screens 2

VESA minimum 75x75 mm

VESA maximum 100x100 mm

Desk mount Grommet Clamp

Distance to wall 20,4-74,1 cm

### **FUNCTIONALITY**

Full motion Type Height adjustment 19.1-52.7 cm Width adjustment 107.4 cm Depth adjustment 17,3-71 cm Tilt (degrees) +60°. -60° Swivel (degrees) +90°, -90° Rotate (degrees) +180°. -180° Height 108.5 cm Width 83.3 cm 73,9 cm Depth Adjustment type Gas spring