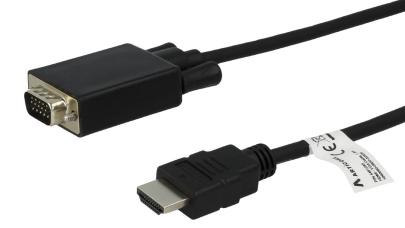

## HDMI - VGA Kabel 1,8 m

Article number: 4461288

This adapter-cable combo lets you connect HDMI devices to VGA outputs for outstanding picture quality in a compact solution.

• For HDMI output (video card) and VGA input (monitor, projector)

## Specifications

| Product type      | Monitor cable / adapter       |
|-------------------|-------------------------------|
| Connectors        | HDMI(A)   VGA (HD15)          |
| Connector gender  | Male - male                   |
| Bidirectional     | No                            |
| Design            | Active                        |
| Cable length      | 1.8 m                         |
| Resolution (max.) | 1.920 x 1.080 Pixel bei 60 Hz |
| Colour            | Black                         |