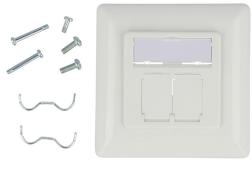

## RJ45 Outlet FM 2x LSA+ Cat6a White

Article number: 4299793

Data outlet with fully shielded housing and 2x RJ45 ports at a 45° angle Version: Germany. Perfect for the installation of high-quality and fast network connections.

- RJ45 socket for two shielded 6a connections
- Dimensions 80 x 80 (external frame) 50 x 50 (internal frame)
- · Colour: RAL 9003 pure white
- For Germany
- Horizontal cable entry
- 45° RJ45 STP angled females
- Suitable for AWG 22- 24 cables
- 3u gold-plated contacts
- Corners can be broken out for use in floor tanks
- Compliant with RoHS 2.0&REACH requirements
- · With dust cover