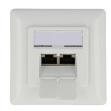

## RJ45 Outlet FM 2x LSA+ Cat6a White

Article number: 4299793

Data outlet with fully shielded housing and 2x RJ45 ports at a 45° angle Version: Germany. Perfect for the installation of high-quality and fast network connections.

- RJ45 socket for two shielded 6a connections
- Dimensions 80 x 80 (external frame) 50 x 50 (internal frame)
- · Colour: RAL 9003 pure white
- For Germany
- Horizontal cable entry
- 45° RJ45 STP angled females
- Suitable for AWG 22- 24 cables
- 3u gold-plated contacts
- Corners can be broken out for use in floor tanks
- Compliant with RoHS 2.0&REACH requirements
- · With dust cover