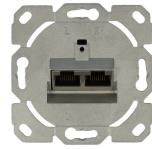

## RJ45 Outlet FM 2x LSA+ Cat6a White

Article number: 4299793

Data outlet with fully shielded housing and 2x RJ45 ports at a 45° angle Version: Germany. Perfect for the installation of high-quality and fast network connections.

- RJ45 socket for two shielded 6a connections
- Dimensions 80 x 80 (external frame) 50 x 50 (internal frame)
- · Colour: RAL 9003 pure white
- For Germany
- Horizontal cable entry
- 45° RJ45 STP angled females
- Suitable for AWG 22- 24 cables
- 3u gold-plated contacts
- Corners can be broken out for use in floor tanks
- Compliant with RoHS 2.0&REACH requirements
- · With dust cover