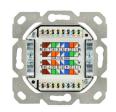

- RJ45 socket for two shielded 6a connections
- Dimensions 80 x 80 (external frame) 50 x 50 (internal frame)
- · Colour: RAL 9003 pure white
- For Germany
- Horizontal cable entry
- 45° RJ45 STP angled females
- Suitable for AWG 22- 24 cables
- 3u gold-plated contacts
- Corners can be broken out for use in floor tanks
- Compliant with RoHS 2.0&REACH requirements
- · With dust cover